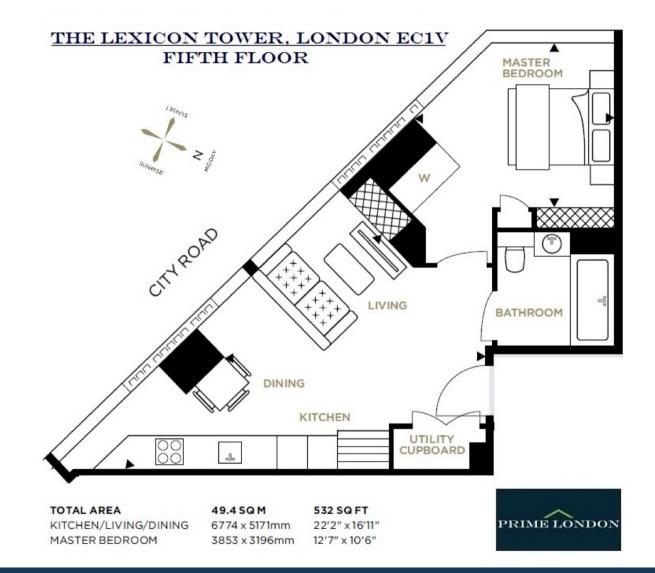

## **£665,000**

95 WESTMINSTER BRIDGE ROAD, SE1 7HR T: 0207 928 6663 OFFICE@PRIMELONDONRESIDENTIAL.COM WWW.PRIMELONDONRESIDENTIAL.COM

You may download, store and use the material for your own personal use and research. You may not republish, retransmit, redistribute or otherwise make the material available to any party or make the same available on any website, online service or bulletin board of your own or of any other party or make the same available in hard copy or in any other media without the website owner's express prior written consent. The website owner's copyright must remain on all reproductions of material taken from this website.