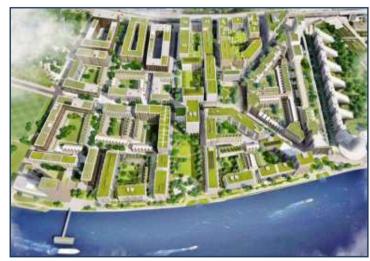

Royal Wharf will consist of 3,385 homes in total, a beautiful riverside walkway, new streets, connecting parks and squares, with the apartment buildings offering very generous 'family sized' apartments.

Royal Wharf is located directly next to a new 35 acre development by ABP China, the largest development of its kind in the UK. This state-of-the-art business district will act as a platform for financial, high-tech and knowledge-driven industries looking to establish and drive forward their business in UK and European markets. This