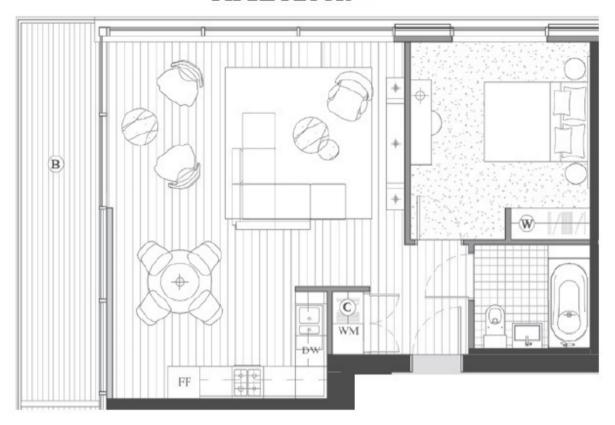

## MERIDIAN BUILDING, ROYAL WHARF FIFTH FLOOR

Internal area: 57.8 sq.m / 622 sq.ft Living area: 5730 mm x 6740 mm Bedroom 1: 3730 mm x 3400 mm Balcony: 10.5 sq.m / 113 sq.ft