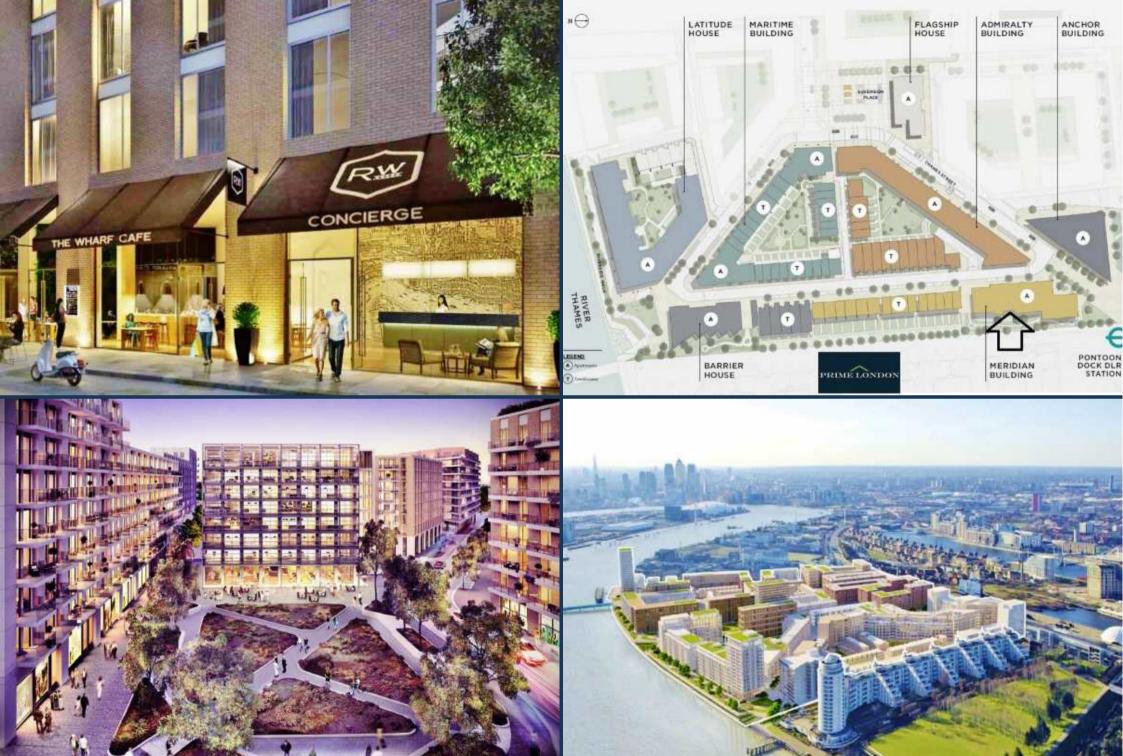

MERIDIAN BUILDING, ROYAL WHARF £345,425

20-30% cheaper than current prices, the only opportunity to buy at phase 1 prices. The payment structure is 20% of purchase price to exchange contracts, with 80% on completion. This property is available as an off-plan investment sale, with the right for multiple assignments, for completion in 2016.

Royal Wharf will consist of 3,385 homes in total, a beautiful riverside walkway, new streets, connecting parks and squares, with the apartment buildings offering very generous 'family sized' apartments.

## MERIDIAN BUILDING, ROYAL WHARF FIFTH FLOOR

Internal area: 57.8 sq.m / 622 sq.ft Living area: 5730 mm x 6740 mm Bedroom 1: 3730 mm x 3400 mm Balcony: 10.5 sq.m / 113 sq.ft