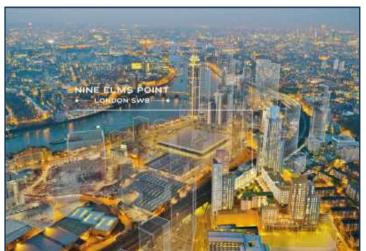

Nine Elms Point is situated at the forefront of Europe's largest regeneration scheme and includes an outstanding collection of apartments, which benefit from landscaped courtyards, elevated parades, a fitness suite and a 24 hour concierge service.

Nine Elms Point is conveniently located beside the Nine Elms Northern Line tube station (to open 2019), and above a flagship 80,000 sq ft Sainsbury's. Vauxhall station is under half a mile away, you you can be in Waterloo in 4 minutes, Oxford Circus in 9 minutes or London King's Cross St. Pancras in 13 minutes. Gatwick, Heathrow and London City Airport are all less than an hour's commute away.