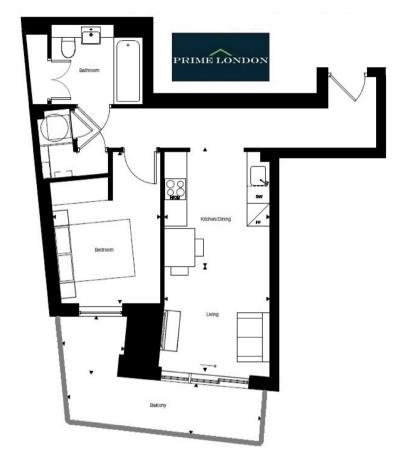

Available within the first phase of the Nine Elms Point development, a one bedroom apartment featuring a sizeable terrace, offering an excellent opportunity to secure an investment with fantastic capital growth potential within the Nine Elms development area.

## DOULTON POINT, NINE ELMS POINT, NINE ELMS SW8

GROSS INTERNAL AREA 489 SQ FT GROSS EXTERNAL AREA 100 SQ FT