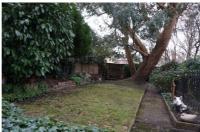

## **Bathroom**

3 piece suite comprising of bath with mix shower unit, low level WC and hand wash basin.

Outside the rear door there is a small path leading to private cupboard housing boiler and plumbing for washing machine. There are steps that lead on to a communal garden mainly laid to lawn with rear access.