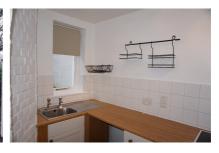

# Kitchen 3.66m (12') x 1.52m (5')

Fitted with a range of base level units with fitted oven and hob, freestanding fridge, space and plumbing for washing machine and window to rear overlooking garden.