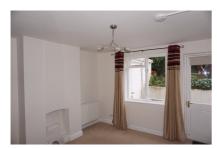

## Lounge 3.66m (12') x 2.00m (6'7")

Window to rear, decorative fireplace, radiator, door to good sized storage cupboard, door to garden and opening in to:-