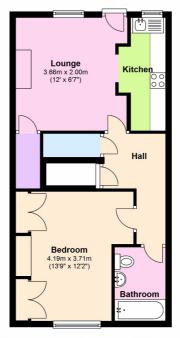

# **Lower Ground Floor**

Total area: approx. 45.3 sq. metres (487.9 sq. feet)

### EPC Rating: C

Communal entrance hall with stairs down to:-

#### **Lower Ground Floor**

Hall:- Good size with under stairs cupboard and doors to:-

## Lounge 3.66m (12') x 2.00m (6'7")

Window to rear, decorative fireplace, radiator, door to good sized storage cupboard, door to garden and opening in to:-

# Kitchen 3.66m (12') x 1.52m (5')

Fitted with a range of base level units with fitted oven and hob, freestanding fridge, space and plumbing for washing machine and window to rear overlooking garden.

# Bedroom 4.19m (13'9") x 3.71m (12'2")max

Window to front, radiator, two built in wardrobes with hanging rail and shelves.

## **Bathroom**

3 piece suite comprising of bath with mix shower unit, low level WC and hand wash basin.

Outside the rear door there is a small path leading to private cupboard housing boiler and plumbing for washing machine. There are steps that lead on to a communal garden mainly laid to lawn with rear access.