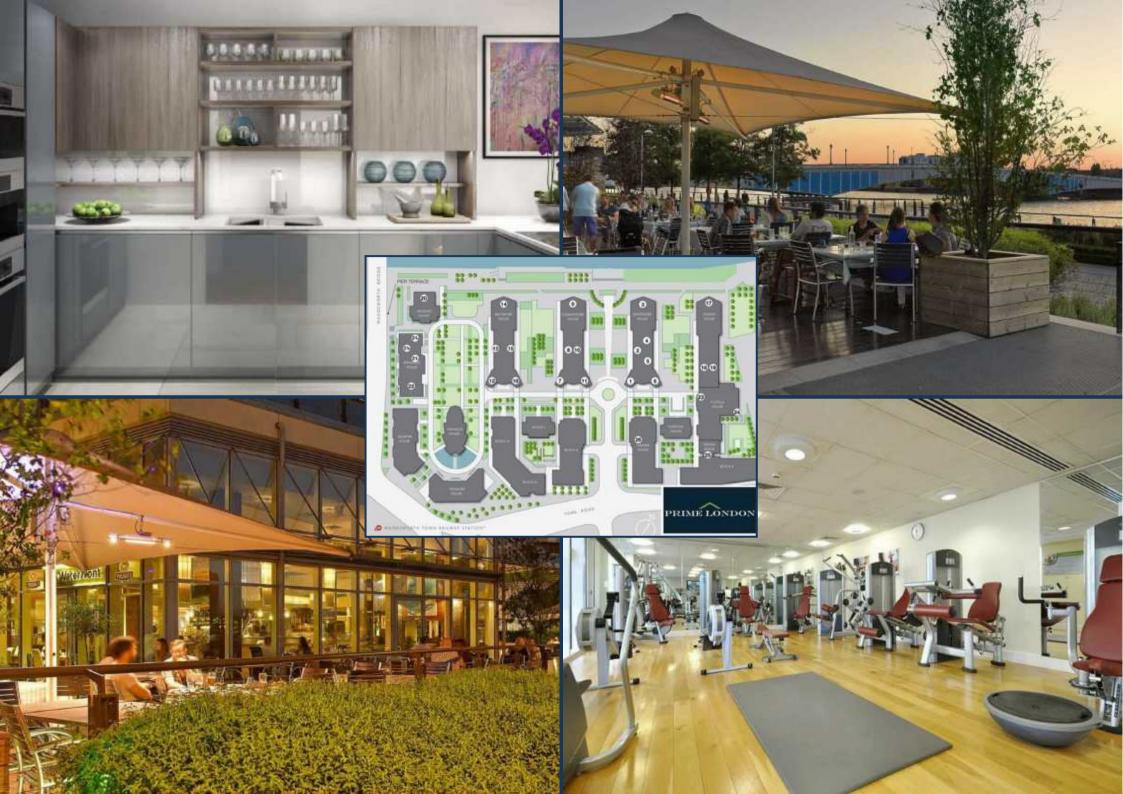

Battersea Reach itself provides many on-site amenities, including restaurants and bars, a residents only fitness suite, convenience shopping and a 24 hour concierge service. Available with remainder of 999 year leasehold.

## THE PINNACLE, BATTERSEA REACH, LONDON SW18 GROSS INTERNAL AREA 620 SQ FT / 57.6 SQM