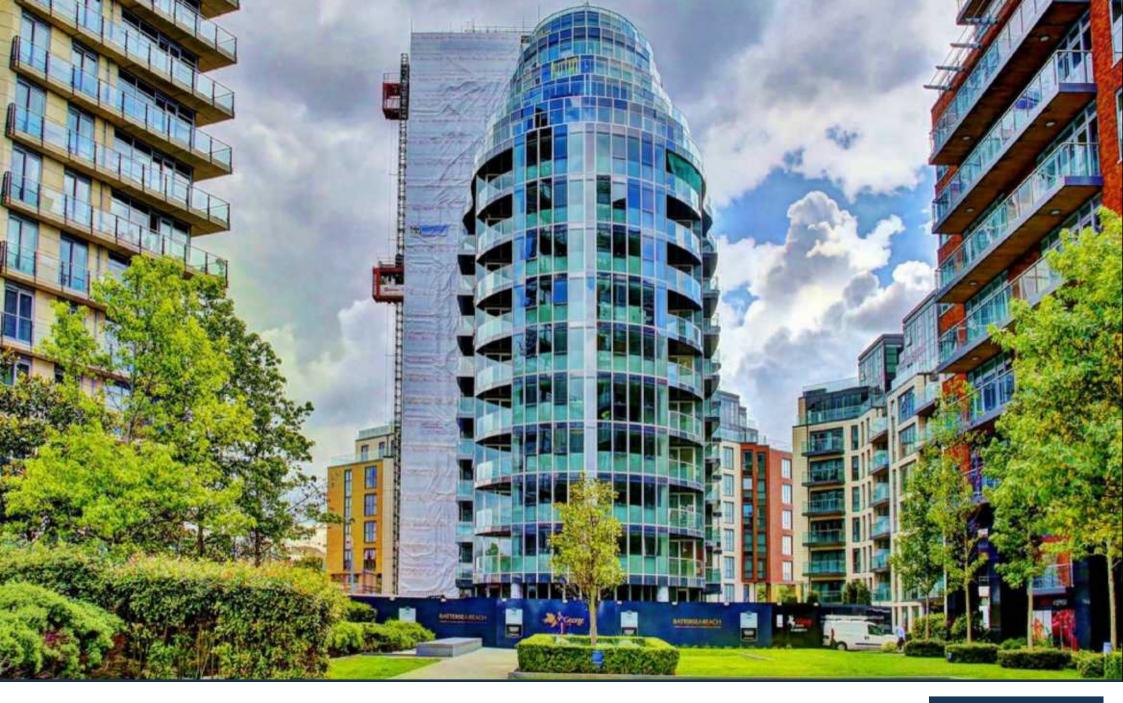

An excellent high specification apartment of 620 sq ft (57.6 sqm), with secure underground parking, available as an off-plan purchase for completion in Q3 2016. The Pinnacle is the jewel in the crown of the exclusive community at Battersea Reach, offering superior internal specifications and an abundance of light from the fullheight glazing. The apartments are finished to an immaculate specification that features American walnut and oak timber veneers, fine stone or porcelain tiling taken from a selection of perfectly balanced interior palettes

## THE PINNACLE, BATTERSEA REACH, LONDON SW18 GROSS INTERNAL AREA 620 SQ FT / 57.6 SQM