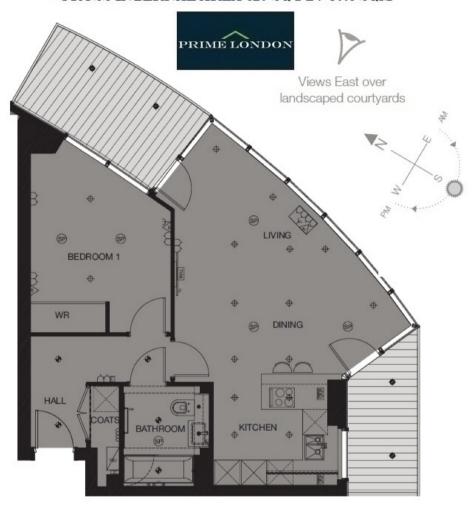

An excellent high specification apartment of 620 sq ft (57.6 sqm), with secure underground parking, available as an off-plan purchase for completion in Q3 2016. The Pinnacle is the jewel in the crown of the exclusive community at Battersea Reach, offering superior internal specifications and an abundance of light from the fullheight glazing. The apartments are finished to an immaculate specification that features American walnut and oak timber veneers, fine stone or porcelain tiling taken from a selection of perfectly balanced interior palettes

## THE PINNACLE, BATTERSEA REACH, LONDON SW18 GROSS INTERNAL AREA 620 SQ FT / 57.6 SQM