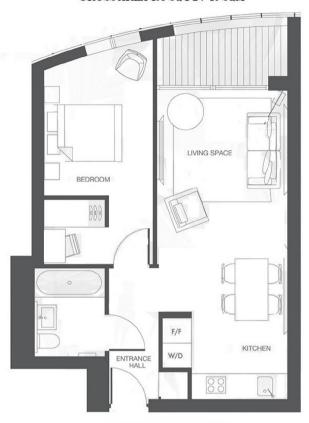

## SKYGARDENS, NINE ELMS, LONDON SW8 EXAMPLE ONE BEDROOM APARTMENT GROSS AREA 495 SQ FT / 46 SQM