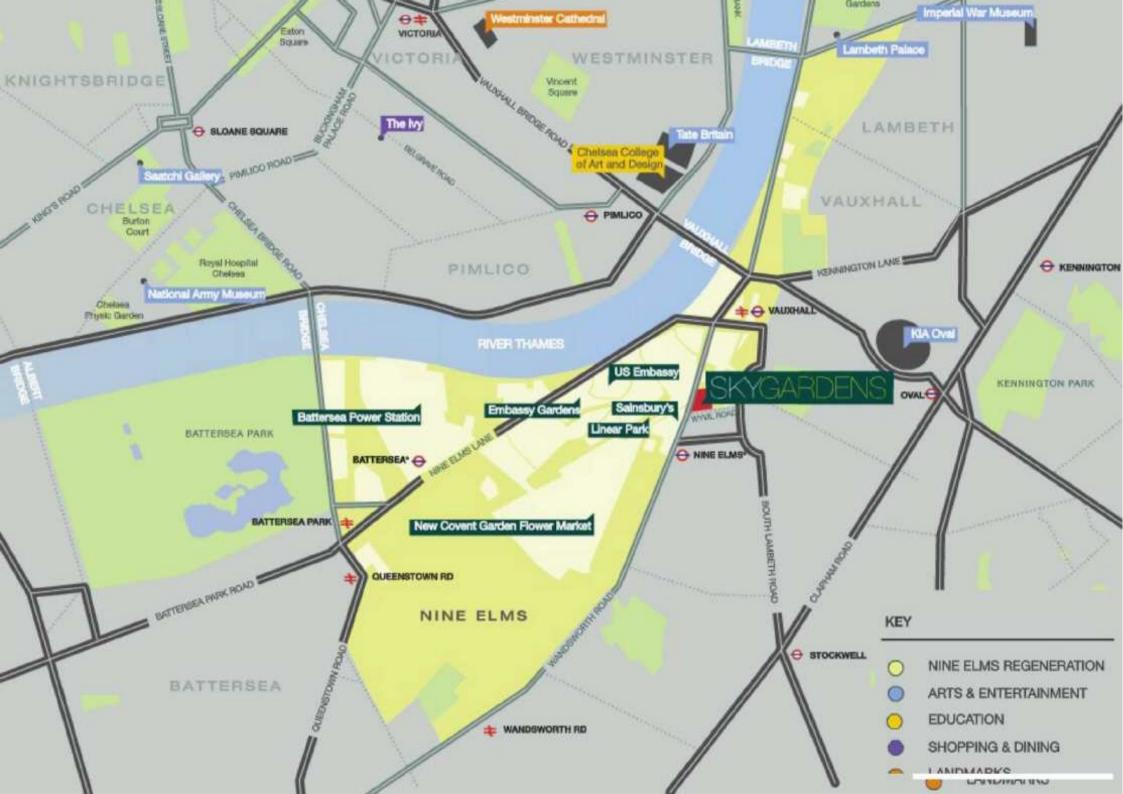

Sky Gardens Nine Elms offers high specification finishes, a 24 hour concierge service, Gymnasium, two innovative gardens on the 8th and 35th floors and excellent transport links. Located in one of London's best connected and emerging riverside neighbourhoods, it is located amidst the new American Embassy, Dutch Embassy and Battersea Power Station as well as numerous other amenities.