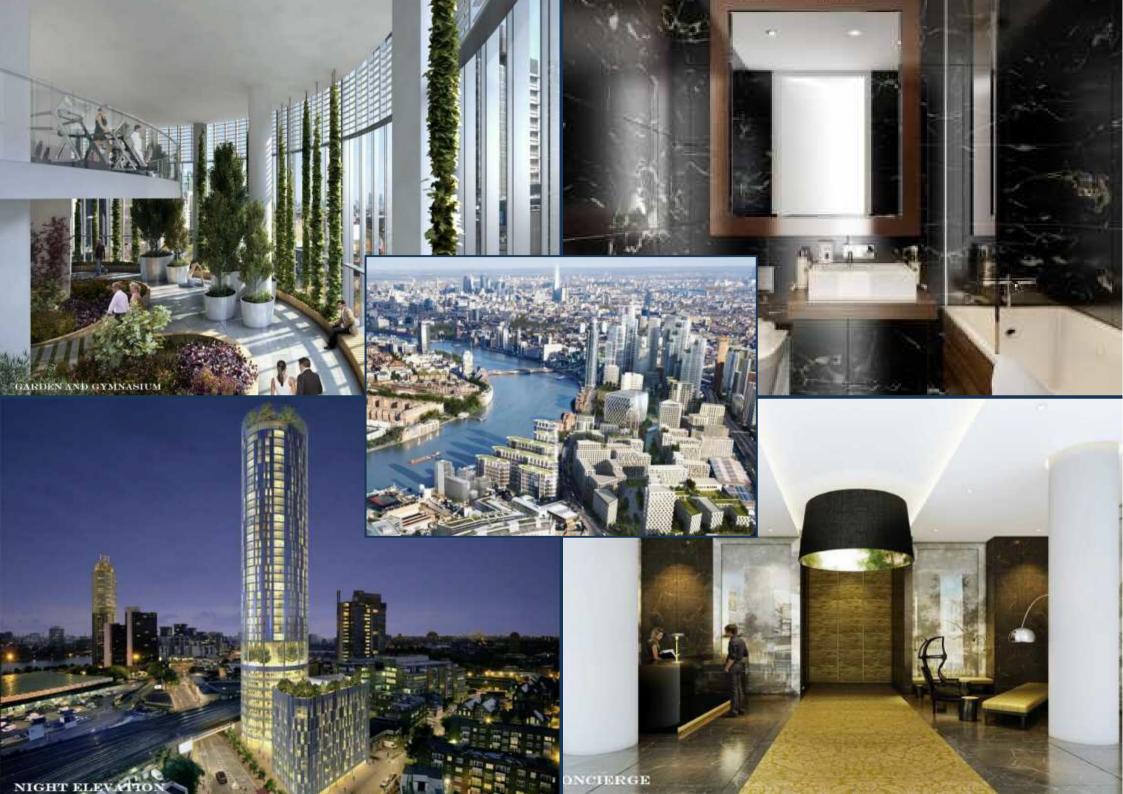

SKY GARDENS, NINE ELMS PRICES FROM £595,000

A selection of 495 sq ft one bedroom properties from the 10th-33rd floor in SkyGardens Nine Elms, available as ideal off-plan investment purchases for completion in Q1 2016.

Sky Gardens Nine Elms offers high specification finishes, a 24 hour concierge service, Gymnasium, two innovative gardens on the 8th and 35th floors and excellent transport links. Located in one of London's best connected and emerging riverside neighbourhoods, it is located amidst the new American Embassy, Dutch Embassy and Battersea Power Station as well as numerous other amenities.