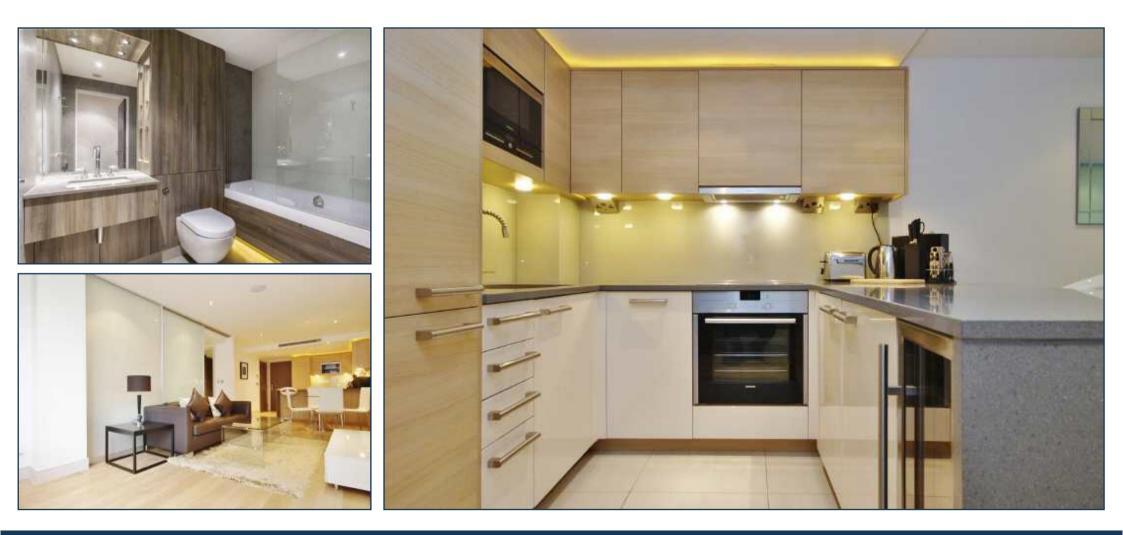

OCTAVIA HOUSE, IMPERIAL WHARF, FULHAM £575,000

•

A beautifully presented manhattan style fourth floor apartment with comfort cooling and balcony, available for chain free sale in Octavia House, Imperial Wharf. The living space comprises a large open reception with open-plan kitchen (fully integrated), separate bedroom area with storage and high specification bathroom. Imperial Wharf is set on the Chelsea/Fulham border directly adjacent to Chelsea Harbour, with beautiful parkland, stylish shops and restaurants, 24 hr estate management and concierge service.