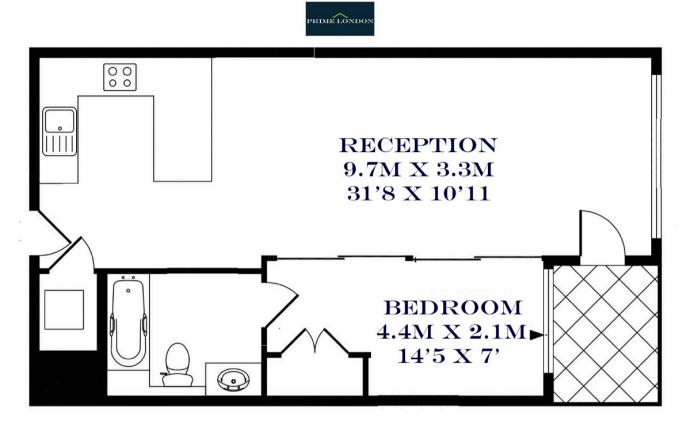

## OCTAVIA HOUSE, IMPERIAL WHARF, SW6 FOURTH FLOOR GROSS INTERNAL AREA 505 SQ FT / 47 SQM