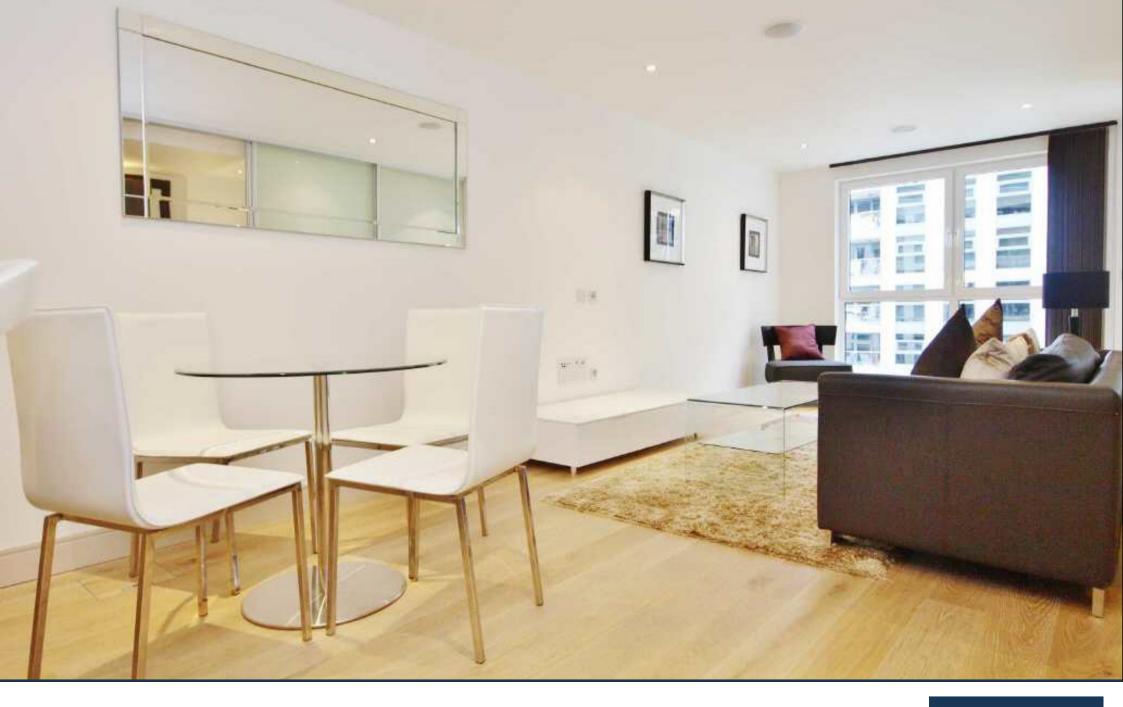

OCTAVIA HOUSE, IMPERIAL WHARF, FULHAM £575,000

•

A beautifully presented manhattan style fourth floor apartment with comfort cooling and balcony, available for chain free sale in Octavia House, Imperial Wharf. The living space comprises a large open reception with open-plan kitchen (fully integrated), separate bedroom area with storage and high specification bathroom. Imperial Wharf is set on the Chelsea/Fulham border directly adjacent to Chelsea Harbour, with beautiful parkland, stylish shops and restaurants, 24 hr estate management and concierge service.