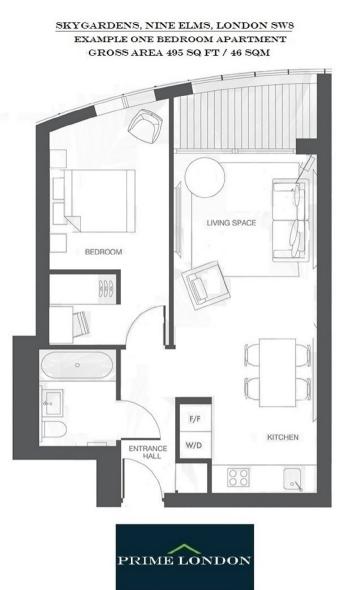

## SKY GARDENS, NINE ELMS £599,950

PRIME LONDON

•

A twelfth floor apartment facing towards the River Thames of some 495 sq ft in Nine Elms, available as an ideal off-plan investment purchase for completion in 2016. Sky Gardens Nine Elms offers high specification finishes, a 24 hour concierge service, Gymnasium, two innovative gardens on the 8th and 35th floors and excellent transport links. Located in one of London's best connected and emerging riverside neighbourhoods, it is located amidst the new American Embassy, Dutch Embassy and apartment Power Station as well as numerous other amenities.