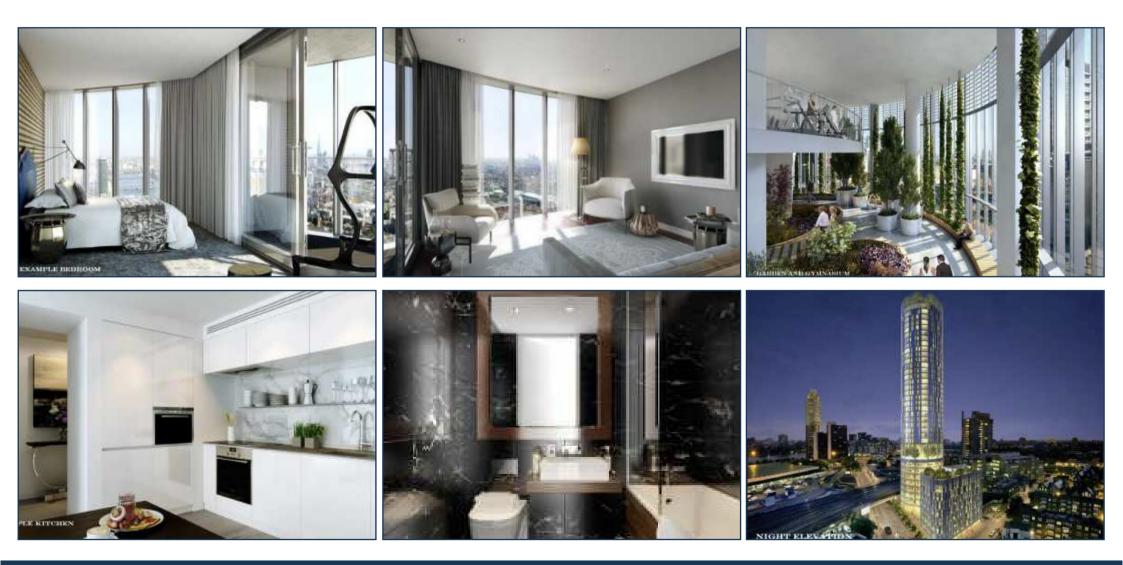

## SKY GARDENS, NINE ELMS £599,950

PRIME LONDON

•

A twelfth floor apartment facing towards the River Thames of some 495 sq ft in Nine Elms, available as an ideal off-plan investment purchase for completion in 2016. Sky Gardens Nine Elms offers high specification finishes, a 24 hour concierge service, Gymnasium, two innovative gardens on the 8th and 35th floors and excellent transport links. Located in one of London's best connected and emerging riverside neighbourhoods, it is located amidst the new American Embassy, Dutch Embassy and apartment Power Station as well as numerous other amenities.