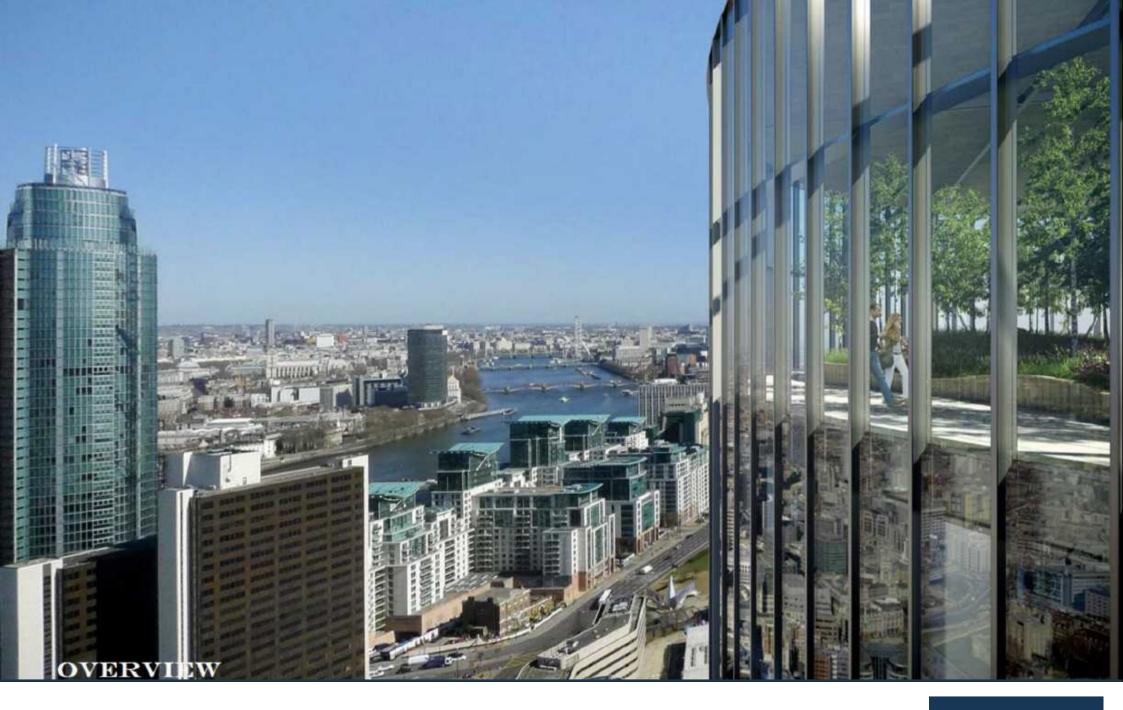

## SKY GARDENS, NINE ELMS £599,950

PRIME LONDON

•

A twelfth floor apartment facing towards the River Thames of some 495 sq ft in Nine Elms, available as an ideal off-plan investment purchase for completion in 2016. Sky Gardens Nine Elms offers high specification finishes, a 24 hour concierge service, Gymnasium, two innovative gardens on the 8th and 35th floors and excellent transport links. Located in one of London's best connected and emerging riverside neighbourhoods, it is located amidst the new American Embassy, Dutch Embassy and apartment Power Station as well as numerous other amenities.