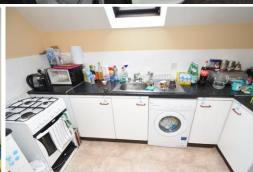

KITCHEN 10'10 '5" x 7' (3.18m x 2.13m) Double glazed hardwood front aspect domer style window, White wall unit, matching base units with laminate worktops, inset stainless steel sink unit with mixer tap, plumbed for washing machine, space for cooker and fridge/freezer, wall mounted gas central heating boiler.