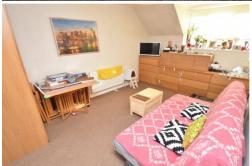

**ENTRANCE DOOR TO:-**

ENTRANCE HALLWAY Built in linen cupboard with copper hot water cylinder.

LOUNGE 15' 0" x 10' 9" (4.57m x 3.28m) Domer window, radiator, Double glazed hardwood rear aspect domer style window, archway to:-