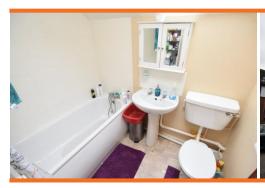

BEDROOM 11' 9" x 9' 10" (3.58m x 3m) Double glazed hardwood rear aspect domerstyle window, radiator, access to loft.

BATHROOM/WC Panelled bath with shower/mixer taps, pedestal wash basin, low level wc, part tiled walls, Double glazed hardwood skylight window,