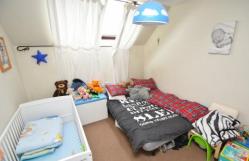

BEDROOM 11' 9" x 9' 10" (3.58m x 3m) Double glazed hardwood rear aspect domerstyle window, radiator, access to loft.

BATHROOM/WC Panelled bath with shower/mixer taps, pedestal wash basin, low level wc, part tiled walls, Double glazed hardwood skylight window,