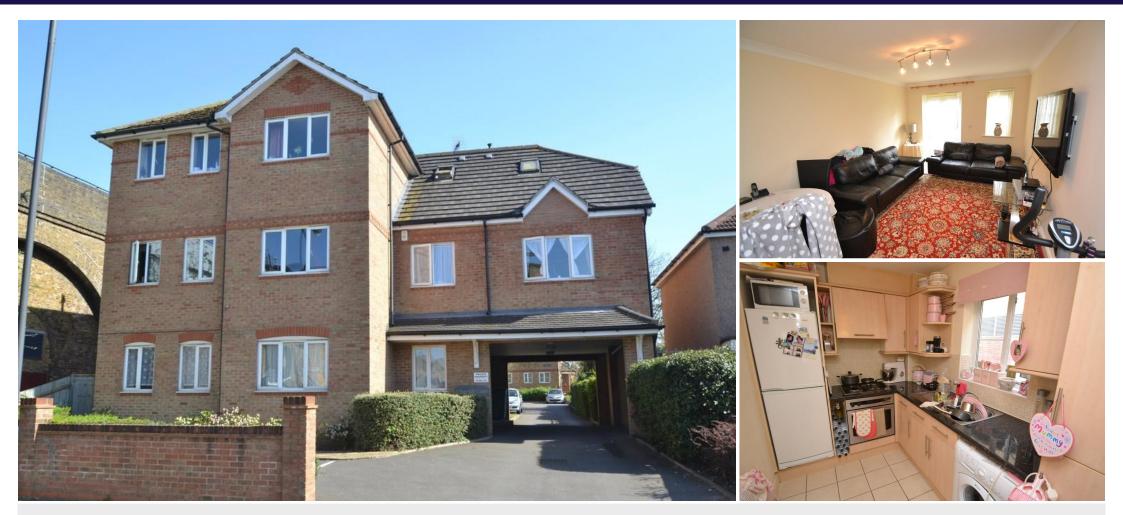

## Churchill Court | Roxeth Green Avenue | Harrow | HA2 8BA

David Conway are delighted to offer for sale this modern 1 bedroom ground floor flat with entryphone system, allocated parking, double glazing, gas central heating, close to south Harrows shops, buses and Piccadilly line tube

Asking Price Of £249,950

Leasehold

- 1 BEDROOM GROUND FLOOR FLAT
- MODERN FLAT BUILT IN 2003
- ENTRYPHONE SYSTEM
- 10'03 18'05 LOUNGE
- 6'6 X 9'11 KITCHEN
- 12'10 X 10'11 BEDROOM
- GAS CENTRAL HEATING & DOUBLE GLAZED
- COMMUNAL GARDEN
- ALLOCATED PARKING
- 0.4 MILES TO SOUTH HARROW TUBE & SHOPS

# Property Description

ENTRANCE Entryphone system

HALLWAY Coved ceiling, doors to :-

#### RECEPTION ROOM

10' 03" x 18' 05" (3.12m x 5.61m) Upvc double glazed window, coved ceiling, radiator, upvc double glazed doors to garden.

#### KITCHEN

6' 6" x 9' 11" (1.98m x 3.02m) Range of wall and matching base units with laminated worktops over, inset stainless steel double drainer sink unit with monobloc mixer taps, washing machine, built under over with gas hob and extractor over, fridge freezer, wall mounted combination boiler, part tiled walls, tiled floor, radiator.