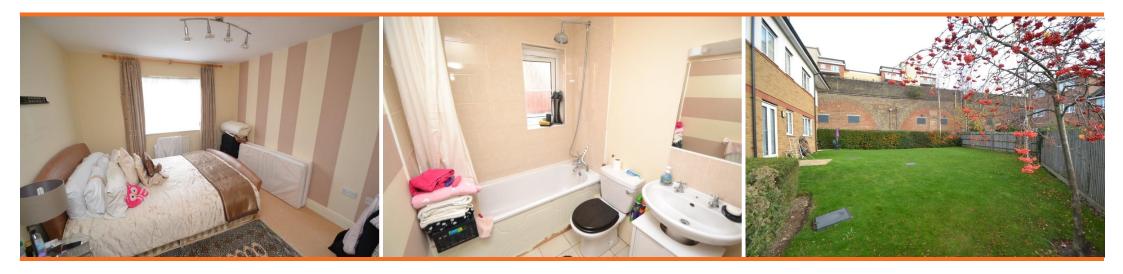

# BEDROOM

12'10" x 10'11" (3.91m x 3.33m) Upvc double glazed window, radiator.

#### BATHROOM

Modern white suite comprising of acrylic panelled bath with mixer taps with waterfall shower unit over, pedestal hand basin with cupboard under, low level wc, part tiled walls and tiled floor, double glazed window.

#### COMMUNAL GARDEN

ALLOCATED PARKING

LEASE APPROX 110 YEARS

GROUND RENT £150 PER ANNUM

CURRENT SERVICE CHARGE £840 PER ANNUM