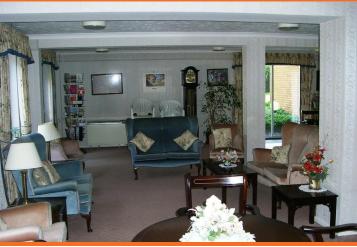

### COMMUNAL ENTRANCE DOOR

With entryphone system, door to communal hall with access to residents lounge, leading to communal kitchen and access to communal gardens.