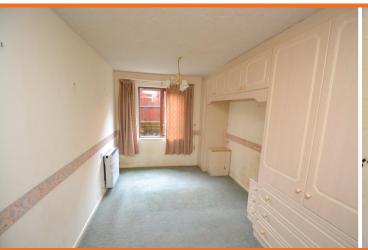

### **BEDROOM**

14' 3" x 8' 10" (4.34m x 2.69m) Range of built in wardrobes with cupboards over, electric storage heater.