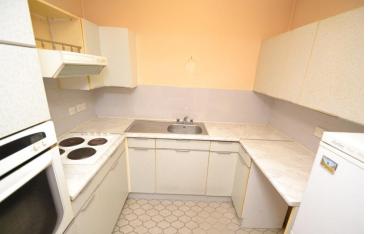

## **KITCHEN**

7' 11" x 6' 11" (2.41m x 2.11m) Fitted kitchen comprising wall units with matching base units, laminated worktops over, inset stainless steel single bowl single drainer sink unit with cupboard under. Built in oven, electric hob with extractor over. Space for fridge freezer and washing machine.