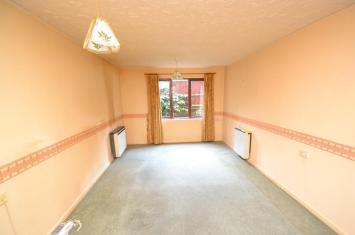

## RECEPTION

17' 9" x 10' 6" (5.41m x 3.2m) Hardwood framed window, two electric storage heaters, archway to:-