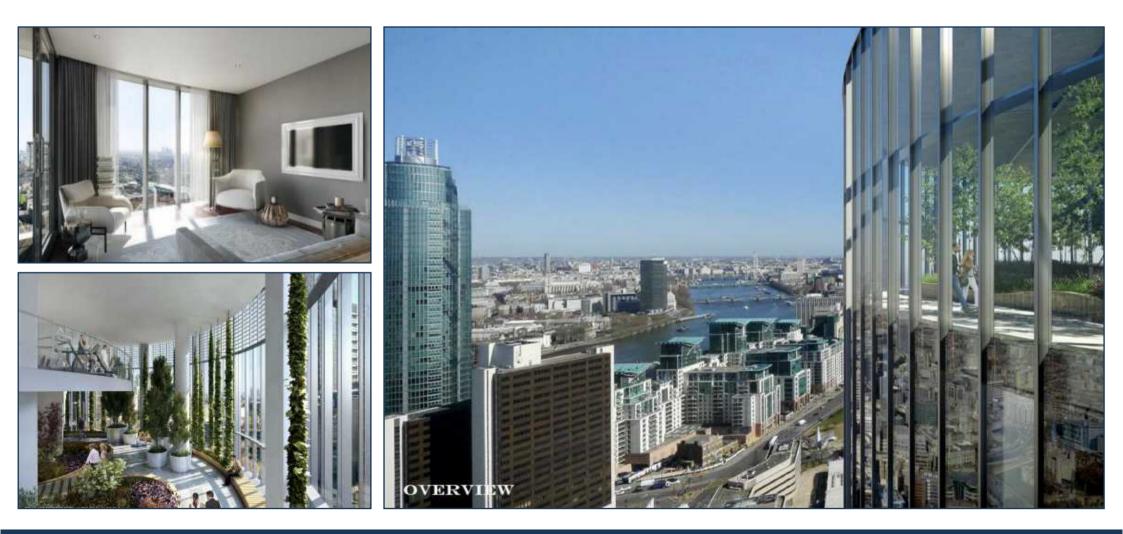

## SKY GARDENS, NINE ELMS £599,950

•

A twelfth floor apartment facing towards the River Thames of some 495 sq ft in Nine Elms, available as an ideal off-plan investment purchase for completion in 2016. Sky Gardens Nine Elms offers high specification finishes, a 24 hour concierge service, Gymnasium, two innovative gardens on the 8th and 35th floors and excellent transport links. Located in one of London's best connected and emerging riverside neighbourhoods, it is located amidst the new American Embassy, Dutch Embassy and apartment Power Station as well as numerous other amenities.