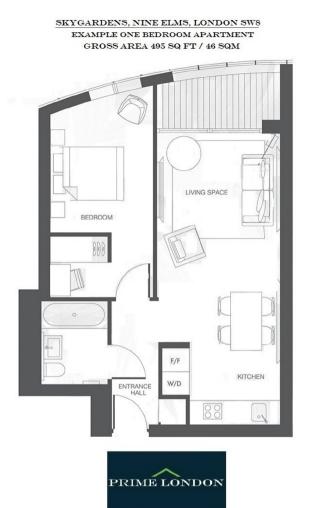

## SKY GARDENS, NINE ELMS £599,950

•

A twelfth floor apartment facing towards the River Thames of some 495 sq ft in Nine Elms, available as an ideal off-plan investment purchase for completion in 2016. Sky Gardens Nine Elms offers high specification finishes, a 24 hour concierge service, Gymnasium, two innovative gardens on the 8th and 35th floors and excellent transport links. Located in one of London's best connected and emerging riverside neighbourhoods, it is located amidst the new American Embassy, Dutch Embassy and apartment Power Station as well as numerous other amenities.