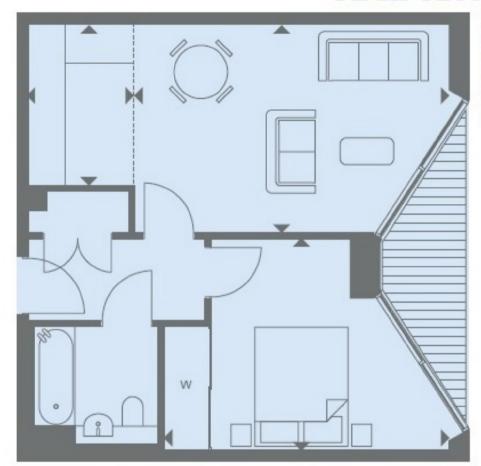

## FOUR RIVERLIGHT, NINE ELMS, SW8 FIFTH FLOOR

| INTERNAL AREA M2 / SQ FT             | 46.37 / 499                   |
|--------------------------------------|-------------------------------|
| EXTERNAL AREA M <sup>2</sup> / SQ FT | 4.84 / 52.1                   |
| Living / Dining                      | 5.30m x 3.47m / 17'4" x 11'4" |
| Kitchen                              | 2.67m x 1.80m / 8'8" x 5'9"   |
| Bedroom 1                            | 4.00m x 3.55m / 13'1" x 11'6" |
| Balcony 1                            | 5.28m x 1.49m / 17'3" x 4'9"  |