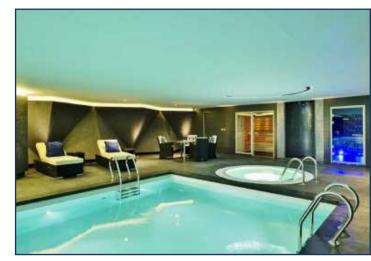

Created by world-renowned architects Rogers Stirk Harbour & Partners. Riverlight consists of six modern and elegant pavilions that have been specifically designed to maximise the sunlight within and optimise the views out. Over 75% of the development is dedicated to open space with the riverfront visible and accessible between each and every building. It offers a riverside walkway and park, private gardens and water features. An exclusive residents Clubhouse offers a unique third space between home and work which to socialise, exercise and be entertained, from a private screening room to virtual golf facilities; a residents club lounge and library and a 15m swimming pool, state-of-the-art gymnasium and spa.