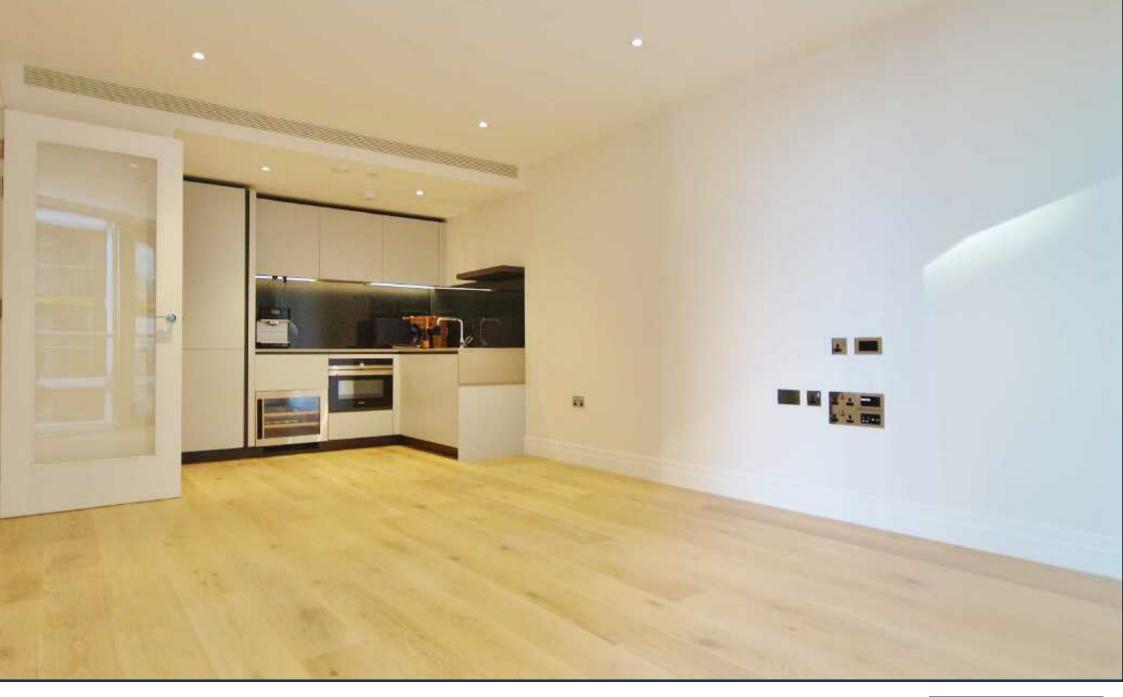

A brand new and excellently designed fifth floor apartment, available for immediate first time occupation. This apartment offers 500 sq ft of living space, balcony and family bathroom, high specification level throughout, comfort cooling and under floor heating.

## FOUR RIVERLIGHT, NINE ELMS, SW8 FIFTH FLOOR

| INTERNAL AREA M2 / SQ FT             | 46.37 / 499                   |
|--------------------------------------|-------------------------------|
| EXTERNAL AREA M <sup>2</sup> / SQ FT | 4.84 / 52.1                   |
| Living / Dining                      | 5.30m x 3.47m / 17'4" x 11'4" |
| Kitchen                              | 2.67m x 1.80m / 8'8" x 5'9"   |
| Bedroom 1                            | 4.00m x 3.55m / 13'1" x 11'6" |
| Balcony 1                            | 5.28m x 1.49m / 17'3" x 4'9"  |