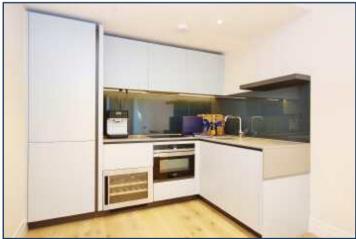

## FOUR RIVERLIGHT, NINE ELMS, SW8 FIFTH FLOOR

| INTERNAL AREA M2 / SQ FT             | 46.37 / 499                   |
|--------------------------------------|-------------------------------|
| EXTERNAL AREA M <sup>2</sup> / SQ FT | 4.84 / 52.1                   |
| Living / Dining                      | 5.30m x 3.47m / 17'4" x 11'4" |
| Kitchen                              | 2.67m x 1.80m / 8'8" x 5'9"   |
| Bedroom 1                            | 4.00m x 3.55m / 13'1" x 11'6" |
| Balcony 1                            | 5.28m x 1.49m / 17'3" x 4'9"  |