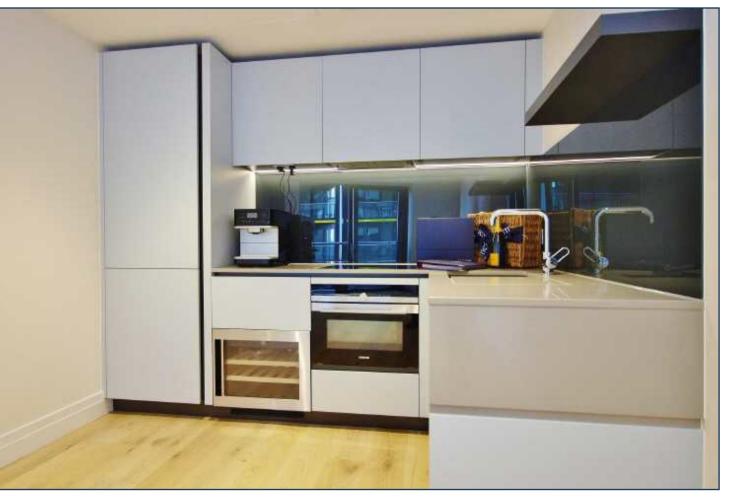

## FOUR RIVERLIGHT, NINE ELMS, SW8 FIFTH FLOOR

| INTERNAL AREA M2 / SQ FT             | 46.37 / 499                   |
|--------------------------------------|-------------------------------|
| EXTERNAL AREA M <sup>2</sup> / SQ FT | 4.84 / 52.1                   |
| Living / Dining                      | 5.30m x 3.47m / 17'4" x 11'4" |
| Kitchen                              | 2.67m x 1.80m / 8'8" x 5'9"   |
| Bedroom 1                            | 4.00m x 3.55m / 13'1" x 11'6" |
| Balcony 1                            | 5.28m x 1.49m / 17'3" x 4'9"  |