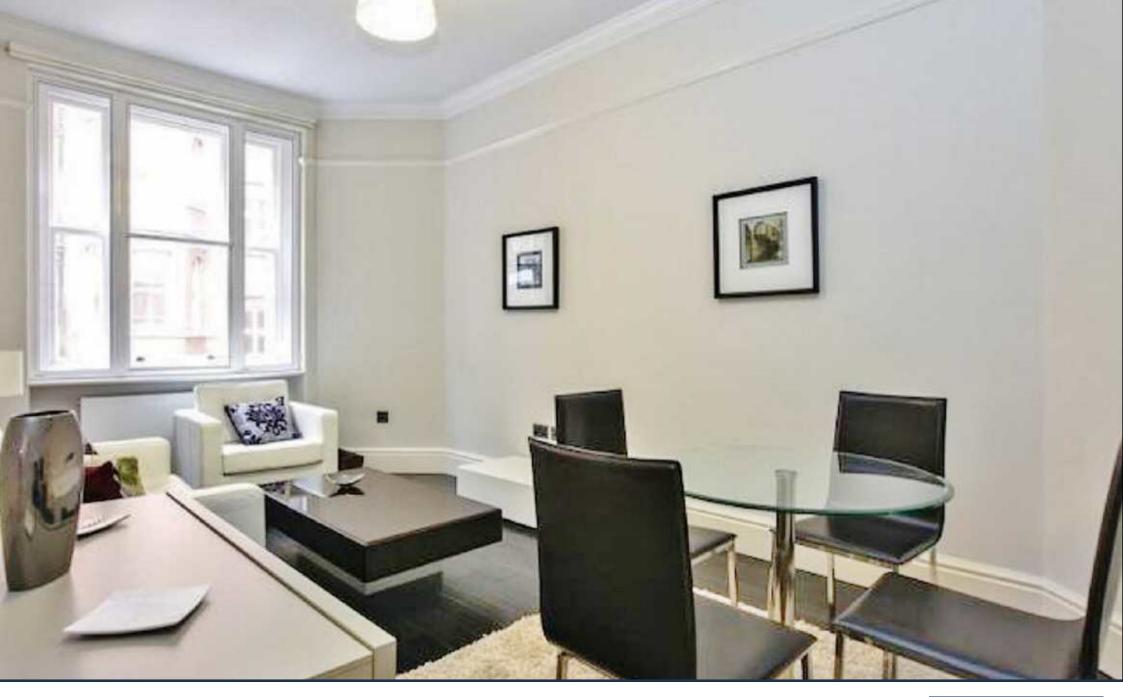

WESTMINSTER PALACE GARDENS, £825,000

A very spacious, and quiet (courtyard facing) second floor apartment of 621 sq ft (58 sqm) in Westminster Palace Gardens, available for chain-free purchase. The building was fully refurbished in 2012, and therefore this property is able to offer the aesthetic appeal of high ceilings and period features but without the drawbacks and maintenance issues associated with older properties.