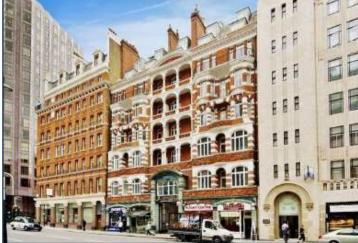

WESTMINSTER PALACE GARDENS, £825,000

A very spacious, and quiet (courtyard facing) second floor apartment of 621 sq ft (58 sqm) in Westminster Palace Gardens, available for chain-free purchase. The building was fully refurbished in 2012, and therefore this property is able to offer the aesthetic appeal of high ceilings and period features but without the drawbacks and maintenance issues associated with older properties.

Artillery Row is enviably located just off of Victoria Street where you can find an extensive range of up market shops bars and restaurants with the idyllic green open spaces of St James's Park also within close proximity.