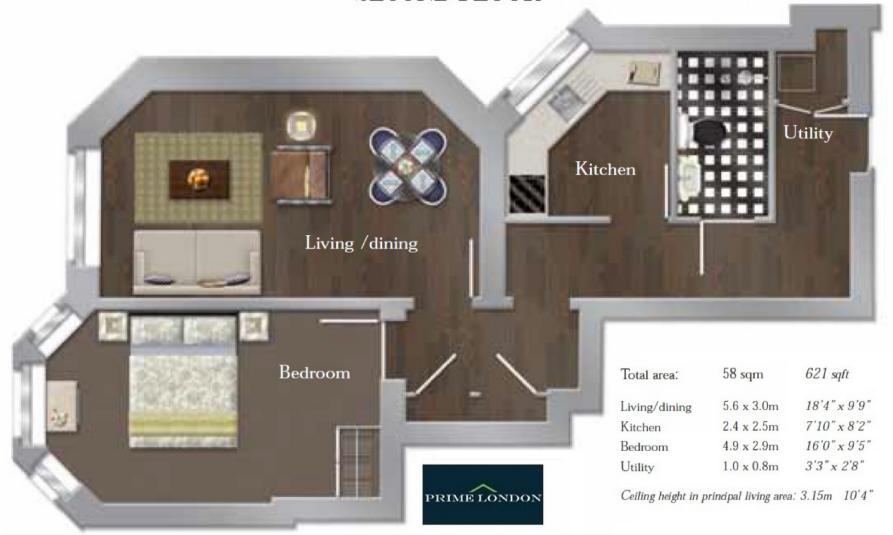

WESTMINSTER PALACE GARDENS, £825,000





A very spacious, and quiet (courtyard facing) second floor apartment of 621 sq ft (58 sqm) in Westminster Palace Gardens, available for chain-free purchase. The building was fully refurbished in 2012, and therefore this property is able to offer the aesthetic appeal of high ceilings and period features but without the drawbacks and maintenance issues associated with older properties.

Artillery Row is enviably located just off of Victoria Street where you can find an extensive range of up market shops bars and restaurants with the idyllic green open spaces of St James's Park also within close proximity.

Available chain free, and to view immediately.













## WESTMINSTER PALACE GARDENS, ARTILLERY ROW, LONDON SW1P SECOND FLOOR