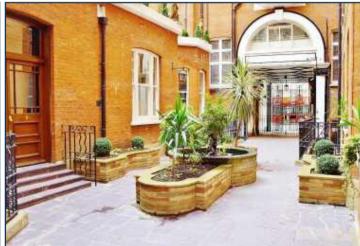

WESTMINSTER PALACE GARDENS, £825,000

A very spacious, and quiet (courtyard facing) second floor apartment of 621 sq ft (58 sqm) in Westminster Palace Gardens, available for chain-free purchase. The building was fully refurbished in 2012, and therefore this property is able to offer the aesthetic appeal of high ceilings and period features but without the drawbacks and maintenance issues associated with older properties.

Artillery Row is enviably located just off of Victoria Street where you can find an extensive range of up market shops bars and restaurants with the idyllic green open spaces of St James's Park also within close proximity.