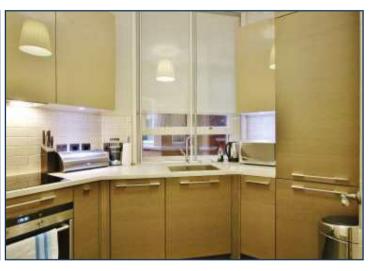

WESTMINSTER PALACE GARDENS, £825,000

A very spacious, and quiet (courtyard facing) second floor apartment of 621 sq ft (58 sqm) in Westminster Palace Gardens, available for chain-free purchase. The building was fully refurbished in 2012, and therefore this property is able to offer the aesthetic appeal of high ceilings and period features but without the drawbacks and maintenance issues associated with older properties.