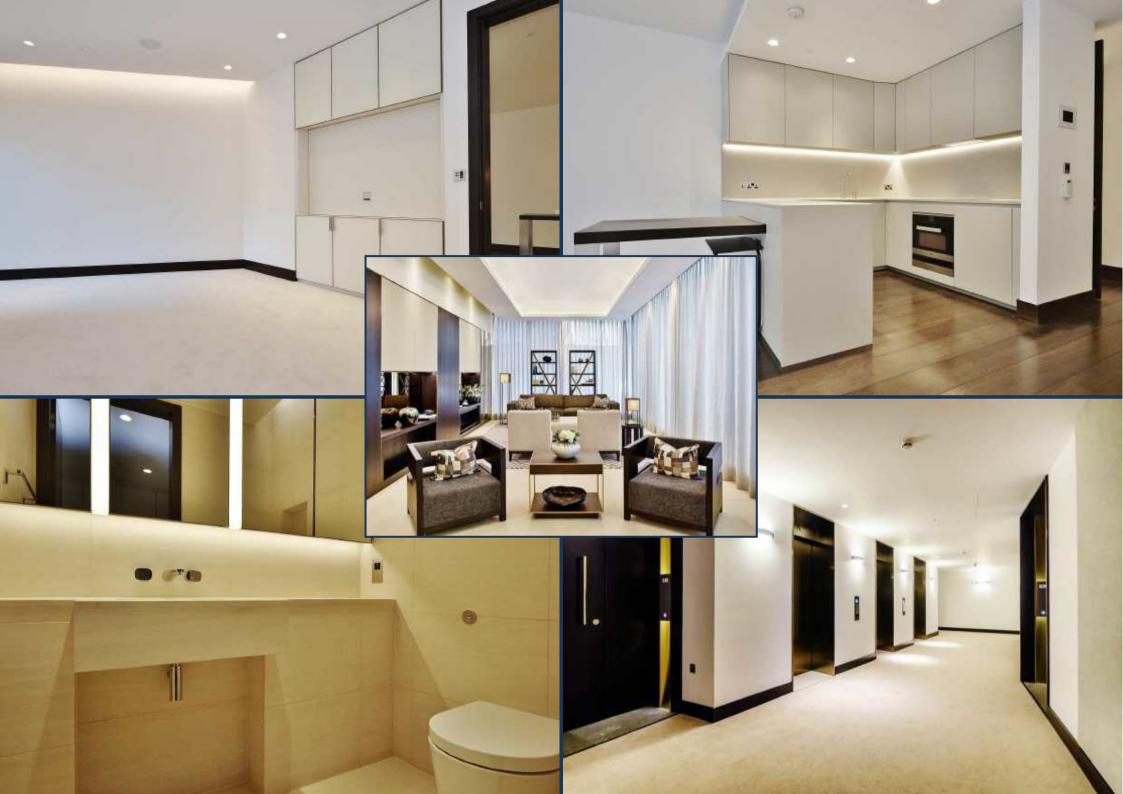

KING'S GATE, 66-74 VICTORIA STREET, **£1,200,000** 

Brand new and available for first time occupation, an extremely large 812 sq ft (75.44 sqm) apartment in King's Gate, an executive and stylish development by Land Securities in this prime development area.

This apartment benefits from a spacious open plan kitchen/reception with lightly polished premium oak flooring, Modulnova units and tactile leather finish stone worktops, bedrooms with bespoke fitted storage with integrated lighting, bathroom with limestone flooring and walk-in shower, separate WC, thermostatically controlled under floor heating throughout and comfort cooling to the bedrooms and reception area.

King's Gate offers a 24 hour concierge service, prime central London location close to Buckingham Palace, moments from Victoria and St James's Park stations, Mayfair, Belgravia and the many restaurants and theatres of the West End.