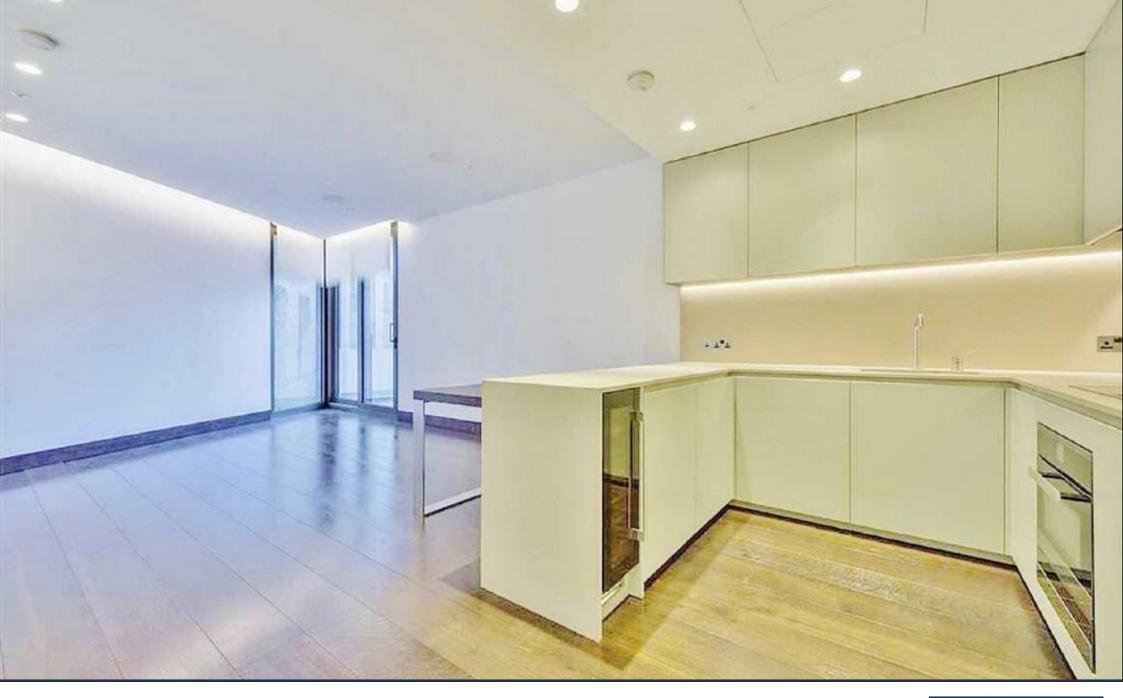

This apartment benefits from a spacious open plan kitchen/reception with lightly polished premium oak flooring, Modulnova units and tactile leather finish stone worktops, bedrooms with bespoke fitted storage with integrated lighting, bathroom with limestone flooring and walk-in shower, separate WC, thermostatically controlled under floor heating throughout and comfort cooling to the bedrooms and reception area.