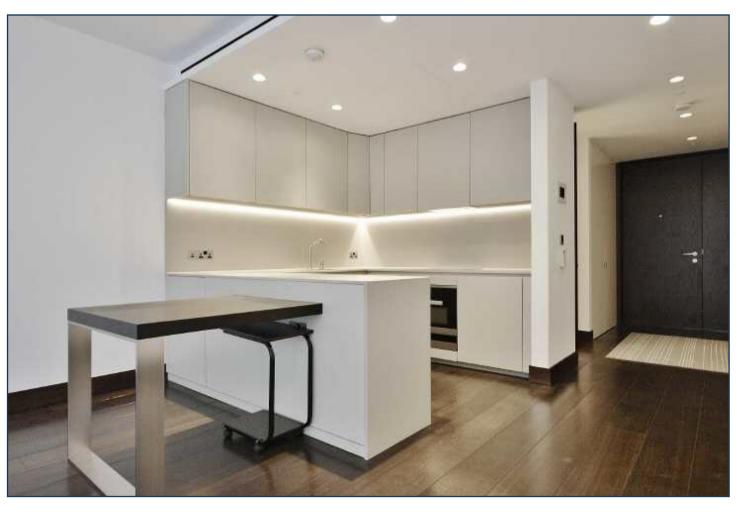

This apartment benefits from a spacious open plan kitchen/reception with lightly polished premium oak flooring, Modulnova units and tactile leather finish stone worktops, bedrooms with bespoke fitted storage with integrated lighting, bathroom with limestone flooring and walk-in shower, separate WC, thermostatically controlled under floor heating throughout and comfort cooling to the bedrooms and reception area.