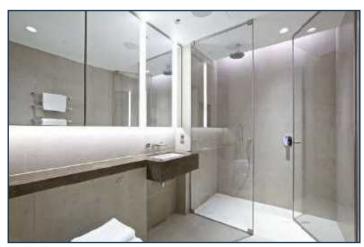

This apartment benefits from a spacious open plan kitchen/reception with lightly polished premium oak flooring, Modulnova units and tactile leather finish stone worktops, bedrooms with bespoke fitted storage with integrated lighting, bathroom with limestone flooring and walk-in shower, separate WC, thermostatically controlled under floor heating throughout and comfort cooling to the bedrooms and reception area.