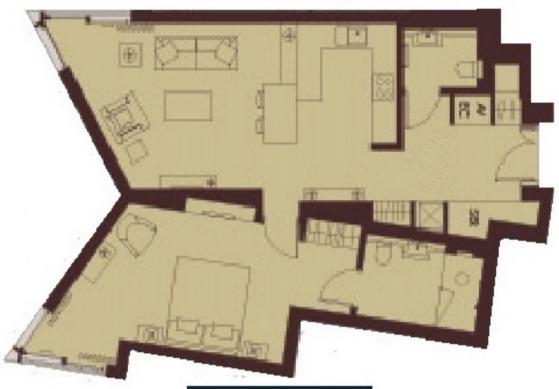

## KINGS GATE, 66-74 VICTORIA STREET, LONDON SW1E SECOND FLOOR GROSS INTERNAL AREA 812 SQ FT / 75.43 SQM