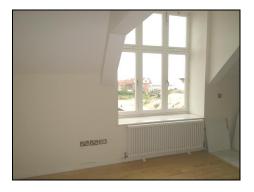

Situated over two floors the accommodation comprises; Entrance hall with staircase leading to the main bedroom, under stairs storage cupbaord, doors leading to an open aspect Lounge / diner / modern kitchen with integrated appliances Also located off of the entrance hall is the bathroom which is fitted with a modern bathroom suite. The lounge offers sea views across to Westbrooke Beach and beyond. Other benefits include gas central heating and modern decor throughout.

Secure gated entry

Communal entrance

Main entrance

Lounge / Open aspect Kitchen

**Bathroom** 

Stairs to first floor

**Bedroom** 

Energy Performance Certificate To follow