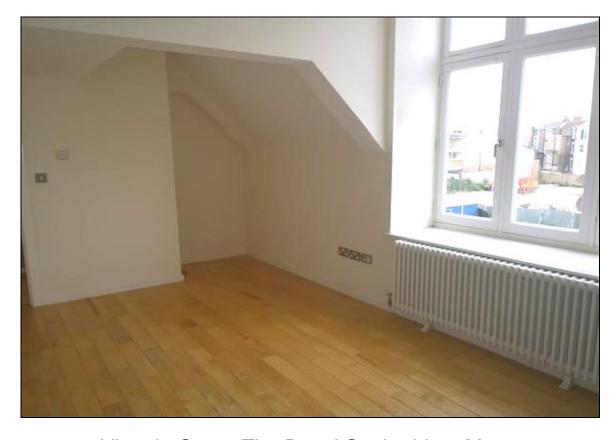

Situated over two floors the accommodation comprises; Entrance hall with staircase leading to the main bedroom, under stairs storage cupbaord, doors leading to an open aspect Lounge / diner / modern kitchen with integrated appliances Also located off of the entrance hall is the bathroom which is fitted with a modern bathroom suite. The lounge offers sea views across to Westbrooke Beach and beyond. Other benefits include gas central heating and modern decor throughout.

Secure gated entry

Communal entrance

Main entrance

Lounge / Open aspect Kitchen

**Bathroom** 

Stairs to first floor

**Bedroom** 

Energy Performance Certificate To follow