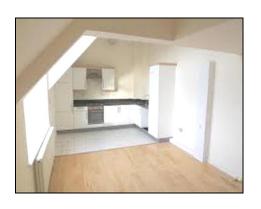

Situated over two floors the accommodation comprises; Entrance hall with staircase leading to the main bedroom, under stairs storage cupbaord, doors leading to an open aspect Lounge / diner / modern kitchen with integrated appliances Also located off of the entrance hall is the bathroom which is fitted with a modern bathroom suite. The lounge offers sea views across to Westbrooke Beach and beyond. Other benefits include gas central heating and modern decor throughout.

Secure gated entry

Communal entrance

Main entrance

Lounge / Open aspect Kitchen

**Bathroom** 

Stairs to first floor

**Bedroom** 

Energy Performance Certificate To follow