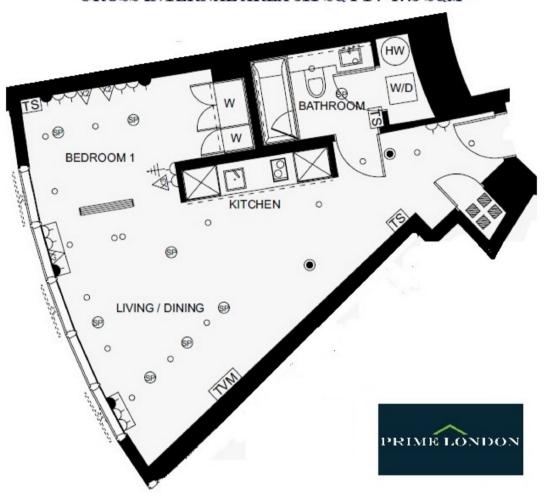

## THE TOWER, ONE ST GEORGE WHARF SIXTH FLOOR GROSS INTERNAL AREA 511 SQ FT / 47.5 SQM