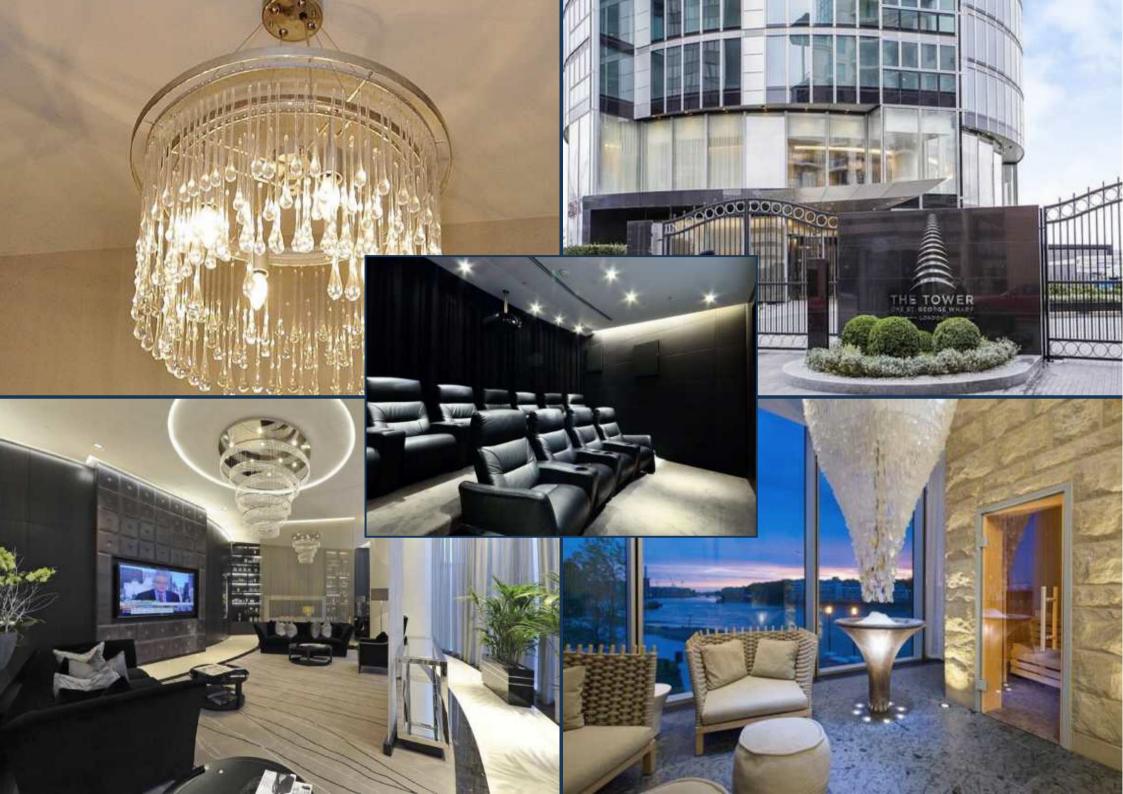

THE TOWER, ONE ST. GEORGE WHARF, NINE £840,000

An exceptional sixth floor executive apartment for sale in the ultra high-specification One St. George Wharf.

This building offering the highest in design and style, whilst being located on the water's edge in the heart of central London.

All apartments have valet parking inclusive, and the building offers dedicated door service, 24 hour concierge, private health club with gym, infinity swimming pool, sauna and steam room, business facilities including a boardroom with conference facility, a business lounge and a private screening room and landscaped exterior gardens.