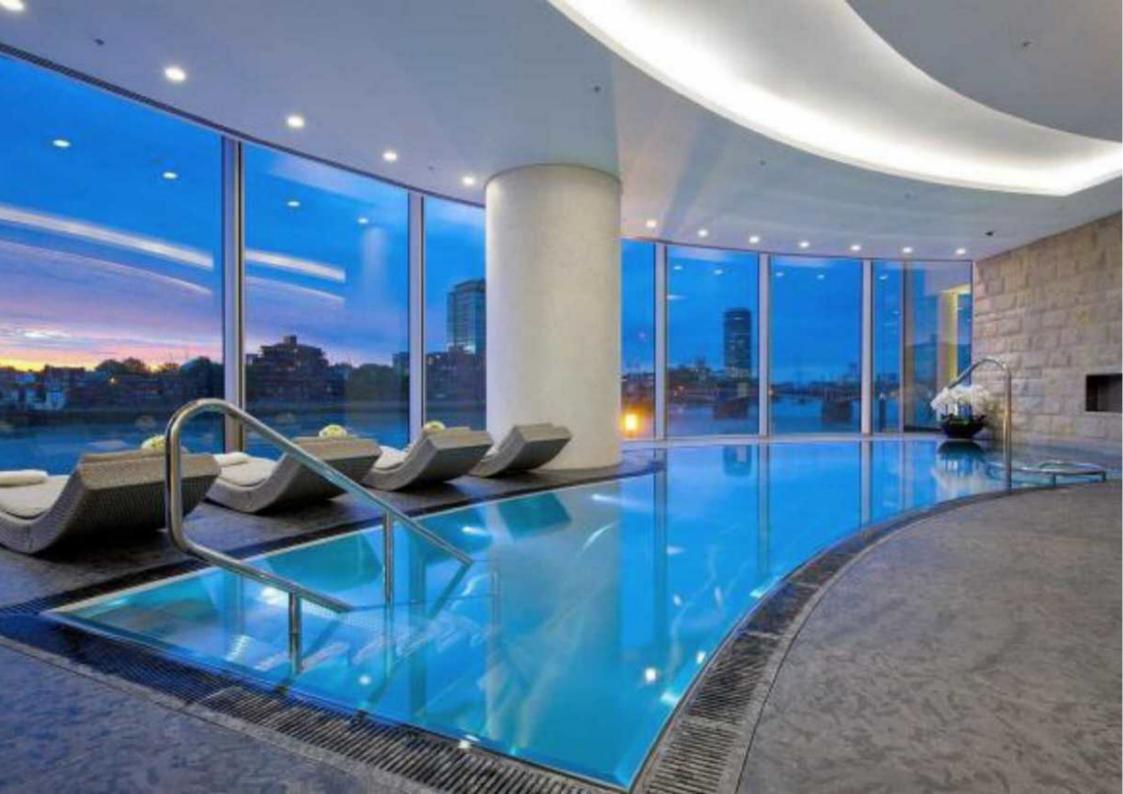

All apartments have valet parking inclusive, and the building offers dedicated door service, 24 hour concierge, private health club with gym, infinity swimming pool, sauna and steam room, business facilities including a boardroom with conference facility, a business lounge and a private screening room and landscaped exterior gardens.