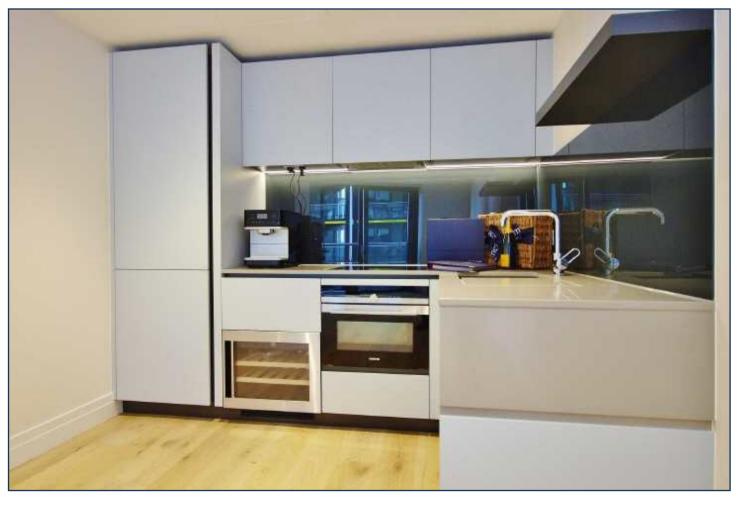

## FOUR RIVERLIGHT, NINE ELMS, SW8 FIFTH FLOOR

| INTERNAL AREA M <sup>2</sup> / SQ FT | 46.37 / 499                   |
|--------------------------------------|-------------------------------|
| EXTERNAL AREA M <sup>2</sup> / SQ FT | 4.84 / 52.1                   |
| Living / Dining                      | 5.30m x 3.47m / 17'4" x 11'4" |
| Kitchen                              | 2.67m x 1.80m / 8'8" x 5'9"   |
| Bedroom 1                            | 4.00m x 3.55m / 13'1" x 11'6" |
| Balcony 1                            | 5.28m x 1.49m / 17'3" x 4'9"  |
|                                      | SUMSET SUMRESE                |