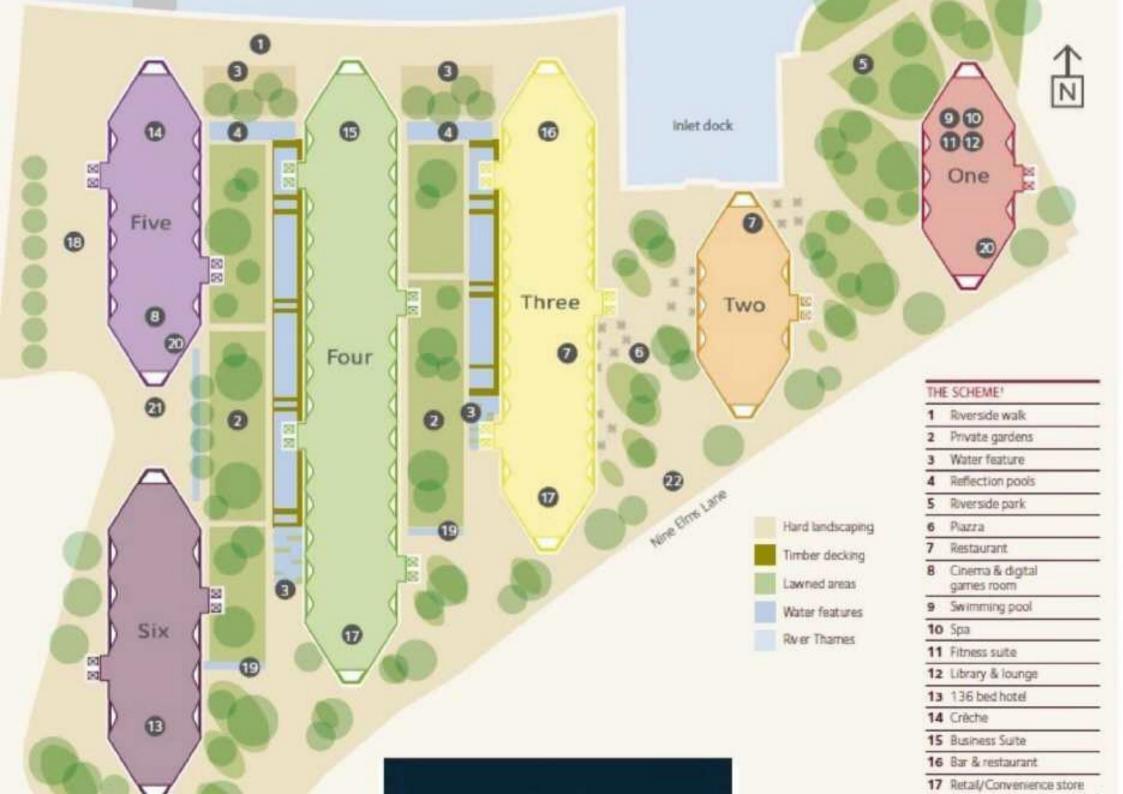

Created by world-renowned architects Rogers Stirk Harbour & Partners. Riverlight consists of six modern and elegant pavilions that have been specifically designed to maximise the sunlight within and optimise the views out. Over 75% of the development is dedicated to open space with the riverfront visible and accessible between each and every building. It offers a riverside walkway and park, private gardens and water features. An exclusive residents Clubhouse offers a unique third space between home and work which to socialise, exercise and be entertained, from a private screening room to virtual golf facilities; a residents club lounge and library and a 15m swimming pool, state-of-the-art gymnasium and spa.

Riverlight offers a wide range of accommodation with a vibrant mix of leisure and retail facilities at street level, including cafés, bar and restaurant and a crèche.

The residents at Riverlight benefit from a courtesy service that runs every weekday rush hour between the development and Vauxhall Underground and mainline Stations. There are 4 car club spaces at the entrance to the development that can be hired on a short term basis, subject to availability.