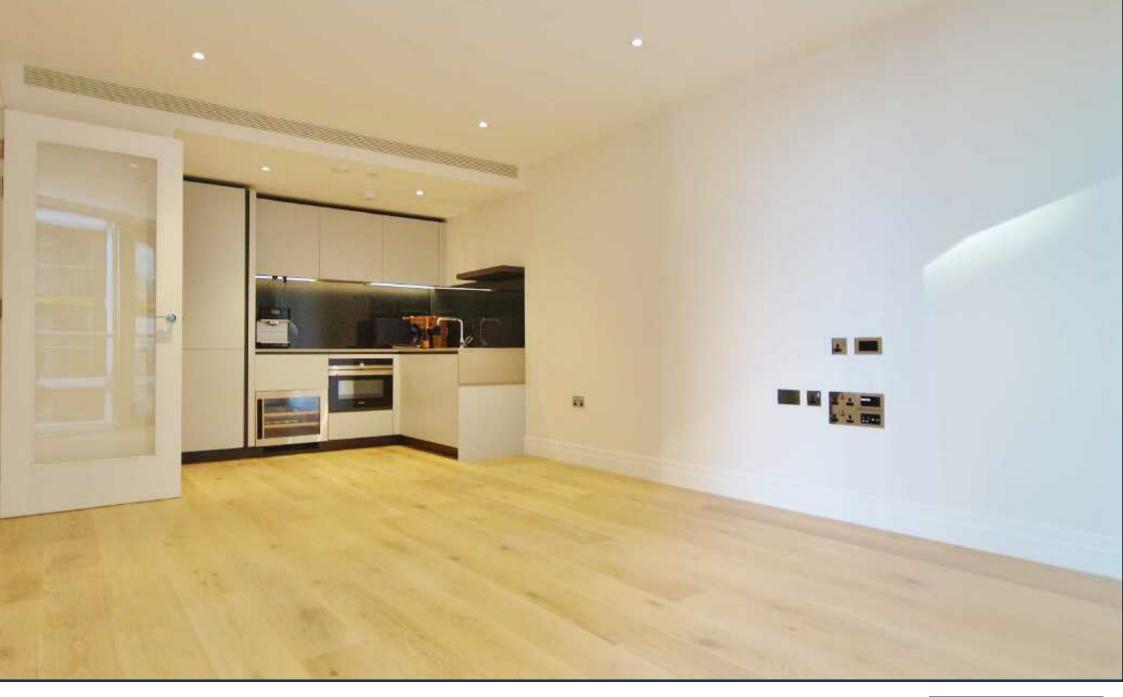

FOUR RIVERLIGHT QUAY, NINE ELMS REALISTIC OFFERS CONSIDERED £625,000

A brand new and excellently designed fifth floor apartment, available for immediate first time occupation. This apartment offers 500 sq ft of living space, balcony and family bathroom, high specification level throughout, comfort cooling and under floor heating.

## FOUR RIVERLIGHT, NINE ELMS, SW8 FIFTH FLOOR

| INTERNAL AREA M <sup>2</sup> / SQ FT | 46.37 / 499                   |
|--------------------------------------|-------------------------------|
| EXTERNAL AREA M <sup>2</sup> / SQ FT | 4.84 / 52.1                   |
| Living / Dining                      | 5.30m x 3.47m / 17'4" x 11'4" |
| Kitchen                              | 2.67m x 1.80m / 8'8" x 5'9"   |
| Bedroom 1                            | 4.00m x 3.55m / 13'1" x 11'6" |
| Balcony 1                            | 5.28m x 1.49m / 17'3" x 4'9"  |
|                                      | SUMSET SUMRESE                |