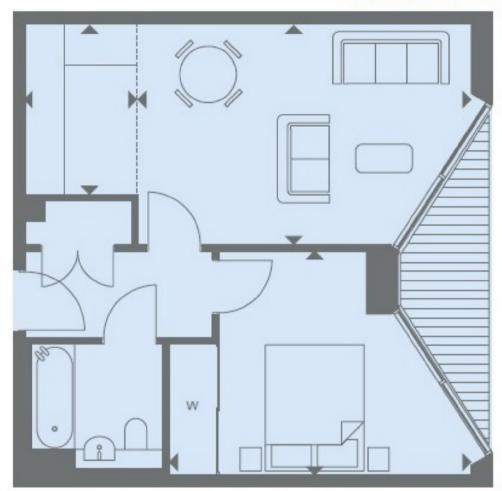

## FOUR RIVERLIGHT, NINE ELMS, SW8 FIFTH FLOOR

| INTERNAL AREA M <sup>2</sup> / SQ FT | 46.37 / 499                   |
|--------------------------------------|-------------------------------|
| EXTERNAL AREA M <sup>2</sup> / SQ FT | 4.84 / 52.1                   |
| Living / Dining                      | 5.30m x 3.47m / 17'4" x 11'4" |
| Kitchen                              | 2.67m x 1.80m / 8'8" x 5'9"   |
| Bedroom 1                            | 4.00m x 3.55m / 13'1" x 11'6" |
| Balcony 1                            | 5.28m x 1.49m / 17'3" x 4'9"  |
|                                      | SUMSET SUMRESE                |