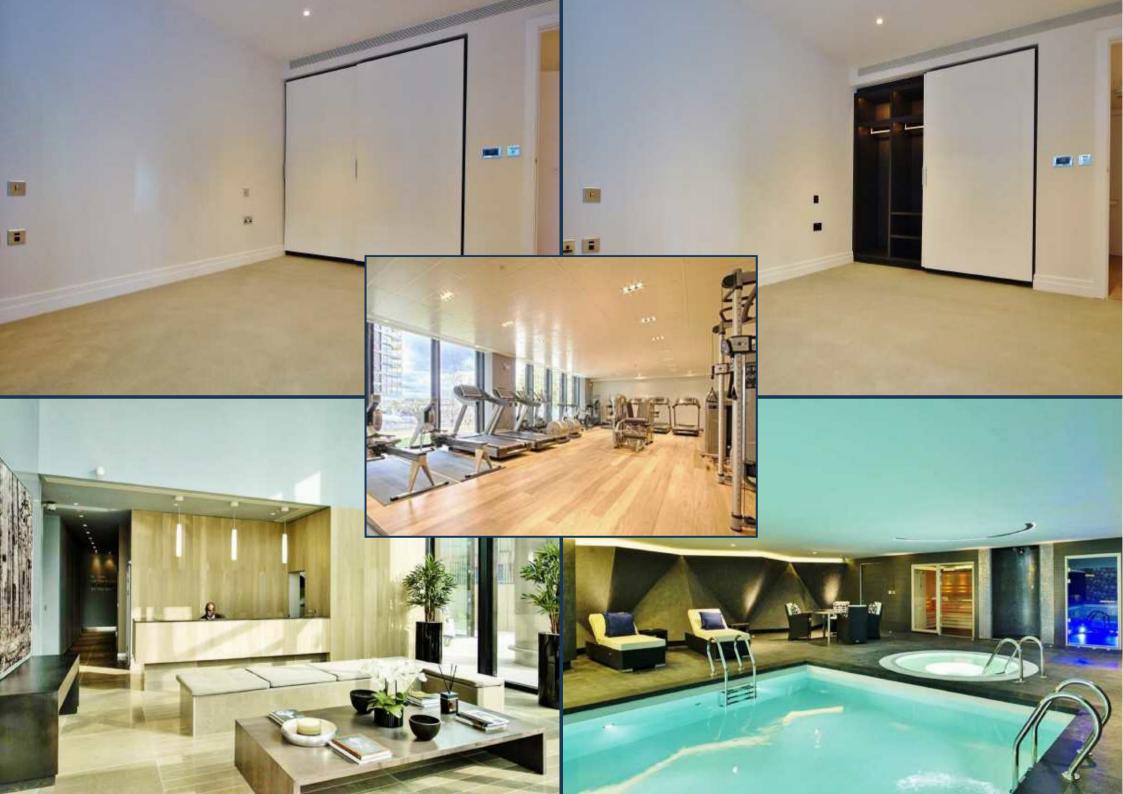

Created by world-renowned architects Rogers Stirk Harbour & Partners. Riverlight consists of six modern and elegant pavilions that have been specifically designed to maximise the sunlight within and optimise the views out. Over 75% of the development is dedicated to open space with the riverfront visible and accessible between each and every building. It offers a riverside walkway and park, private gardens and water features. An exclusive residents Clubhouse offers a unique third space between home and work which to socialise, exercise and be entertained, from a private screening room to virtual golf facilities; a residents club lounge and library and a 15m swimming pool, state-of-the-art gymnasium and spa.

Large double-height lobbies feature at the buildings entrance. These lead to smaller more personal floors, with no more than seven apartments per floor, accessed by glass walled elevators that are placed on the outside of each building offering spectacular views of the River and across London.

Riverlight offers a wide range of accommodation with a vibrant mix of leisure and retail facilities at street level, including cafés, bar and restaurant and a crèche.

The residents at Riverlight benefit from a courtesy service that runs every weekday rush hour between the development and Vauxhall Underground and mainline Stations. There are 4 car club spaces at the entrance to the development that can be hired on a short term basis, subject to availability.