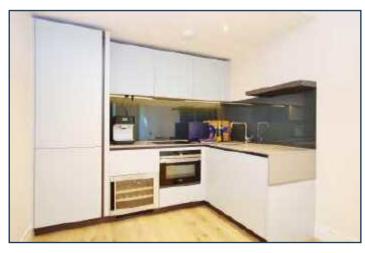

## FOUR RIVERLIGHT, NINE ELMS, SW8 FIFTH FLOOR

| INTERNAL AREA M <sup>2</sup> / SQ FT | 46.37 / 499                   |
|--------------------------------------|-------------------------------|
| EXTERNAL AREA M <sup>2</sup> / SQ FT | 4.84 / 52.1                   |
| Living / Dining                      | 5.30m x 3.47m / 17'4" x 11'4" |
| Kitchen                              | 2.67m x 1.80m / 8'8" x 5'9"   |
| Bedroom 1                            | 4.00m x 3.55m / 13'1" x 11'6" |
| Balcony 1                            | 5.28m x 1.49m / 17'3" x 4'9"  |
|                                      | SUMSET SUMRESE                |