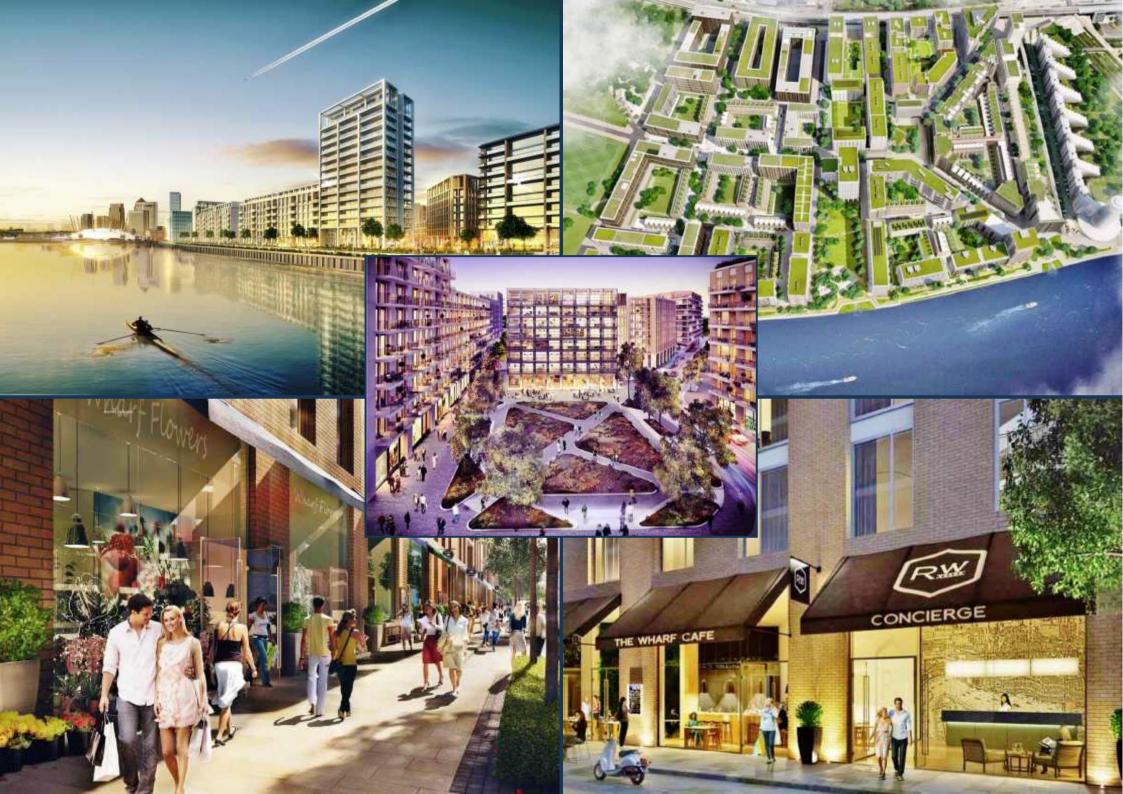

## 95 WESTMINSTER BRIDGE ROAD, SE1 7HR T: 0207 928 6663 OFFICE@PRIMELONDONRESIDENTIAL.COM WWW.PRIMELONDONRESIDENTIAL.COM

creating a new, vibrant 24/7 district on London's waterways.

PRIME LONDON

At 20-30% cheaper than current prices, the only opportunity to buy at phase 1 prices. An excellent one bedroom 670 sq ft apartment in phase 1 of Royal Wharf. The payment structure is 20% of purchase price to exchange contracts with 80% on completion. This property is available as an off-plan investment sale, with the right for multiple assignments, for completion in late 2017. Royal Wharf will consist of 3,385 homes in total, a beautiful riverside walkway, new streets, connecting parks and squares, with the apartment buildings offering very generous 'family sized' apartments. Royal Wharf is located directly next to a new 35 acre development by ABP China, the largest development of its kind in the UK. This state-of-the-art business district will act as a platform for financial, high-tech and knowledge-driven industries looking to establish and drive forward their business in UK and European markets. This site represents one of the first direct investments by a Chinese development in London's property market and will eventually be home to over 3.2 million square feet of high quality work, retail and leisure space, including 2.5 million square feet of prime office space,