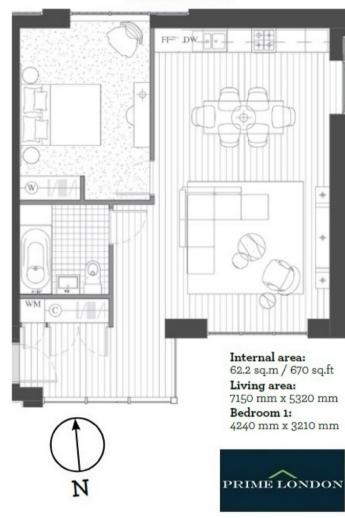

## FLAGSHIP BUILDING, ROYAL WHARF £360,000

## FLAGSHIP BUILDING, ROYAL WHARF, E16 FIRST FLOOR