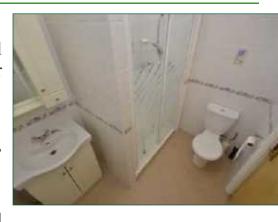

#### **BATHROOM/WC**

White suite comprising enclosed glass shower cubicle, hand was basin inset in vanity cupboard, low level wc, tiled walls, vinyl flooring, emergency pull cord panic alarm.

10 Roding Lane South, Redbridge, Essex, IG4 5NX T: 020 8551 0211 F: 020 8551 7111 redbridge@sandradavidson.com www.sandradavidson.com