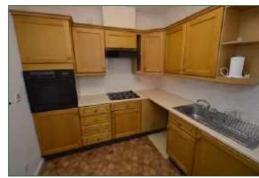

### KITCHEN AREA 2.466m x 2.328 (8'1" x 7'8")

Fitted wall and base units, integrated electric hob with extractor hood over, integrated electric oven, single bowl single drainer stainless steel sink unit, vinyl flooring.