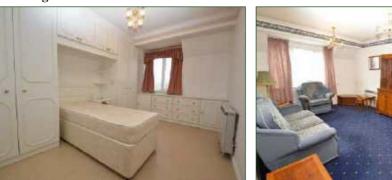

## BEDROOM 4.002m x 2.876m (13'1" x 9'5")

Double glazed UPVC window to rear, fitted wardrobes, fitted dressing/drawer unit, electric storage heater, vinyl flooring, coving, emergency pull cord panic alarm.

## LOUNGE AREA 4.963m x 3.175m (16'3" x 10'5")

Double glazed UPVC window to rear, fitted carpet, electric storage heater, coving, emergency pull cord panic alarm, walk through to;