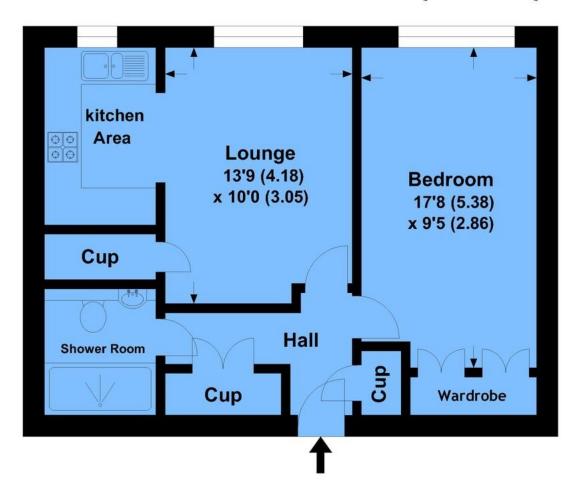

## **Ashfield Place**

APPROX. GROSS INTERNAL FLOOR AREA 518.91 SQFT / 48.20 SQM.

This is for guidance only, not to scale and must not be relied upon as a statement of fact.

Attention is drawn to the notice on these particulars.