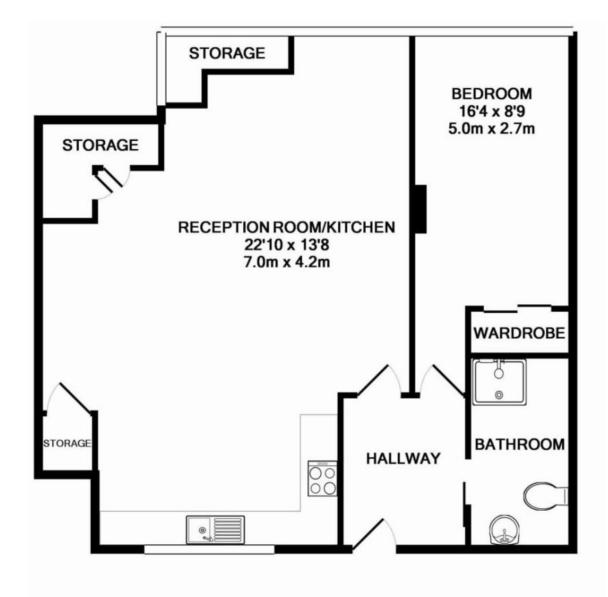

## TOTAL APPROX. FLOOR AREA 776 SQ.FT. (72.1 SQ.M.)

Whilst every attempt has been made to ensure the accuracy of the floor plan contained here, measurements of doors, windows, rooms and any other items are approximate and no responsibility is taken for any error, omission, or mis-statement. This plan is for illustrative purposes only and should be used as such by any prospective purchaser. The services, systems and appliances shown have not been tested and no guarantee as to their operability or efficiency can be given Made with Metropix @2012