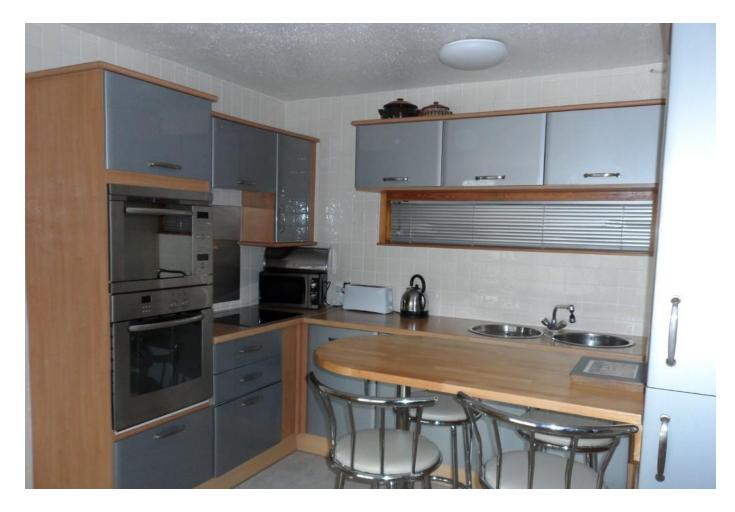

## Westcombe Court, Blackheath SE3 7QA £285,000

www.jdmestateagents.com 020 8463 0091

Immaculately presented 2nd floor purpose built flat situated ideally for Westcombe Park station, Blackheath and Greenwich park. The building is designed by the famous architects Chamberlin, Powell and Bon — they also designed the Barbican. Offered with no chain this would make an excellent investment purchase as rental demands are high in this area. Benefits to note are a modern fitted kitchen with integrated appliances including a double oven and halogen hob, built in fridge freezer and washing machine. There is a fully tiled contemporary shower room and neutral walls and flooring. The vendor has also added fitted storage units. Sunny and full of light apartment in a green and quiet area. The flat benefits from secure gate entrance and free parking.