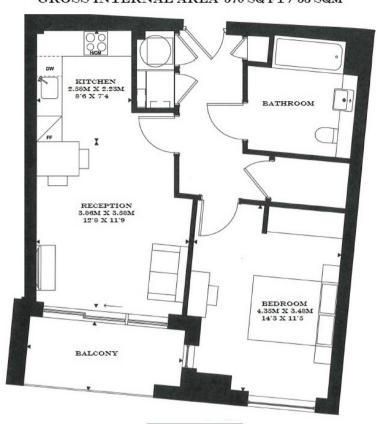

Available within the first phase of the Nine Elms Point development, this 570 sq ft one bedroom apartment offers an excellent opportunity to secure an investment with fantastic capital growth potential within the Nine Elms development area.

## DOULTON POINT, NINE ELMS POINT, NINE ELMS SW8 GROSS INTERNAL AREA 570 SQ FT / 53 SQM