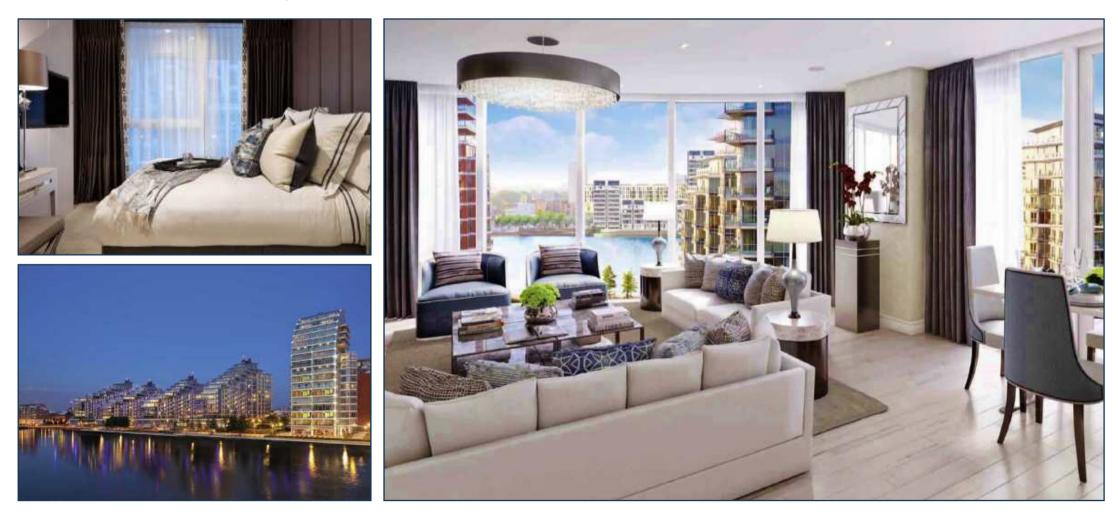

The Pinnacle is the jewel in the crown of the exclusive community at Battersea Reach, offering superior internal specifications and an abundance of light from the fullheight glazing. The apartments are finished to an immaculate specification that features American walnut and oak timber veneers, fine stone or porcelain tiling taken from a selection of perfectly balanced interior palettes