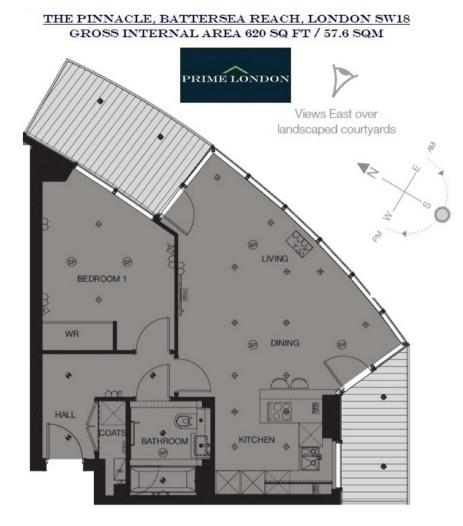

## THE PINNACLE, BATTERSEA REACH £672,000

PRIME LONDON

An excellent high specification apartment of 620 sq ft (57.6 sqm), with an easy payment plan (15% of the purchase price to exchange, with the remainder on completion), with secure underground parking, available as an off-plan purchase for completion in July.