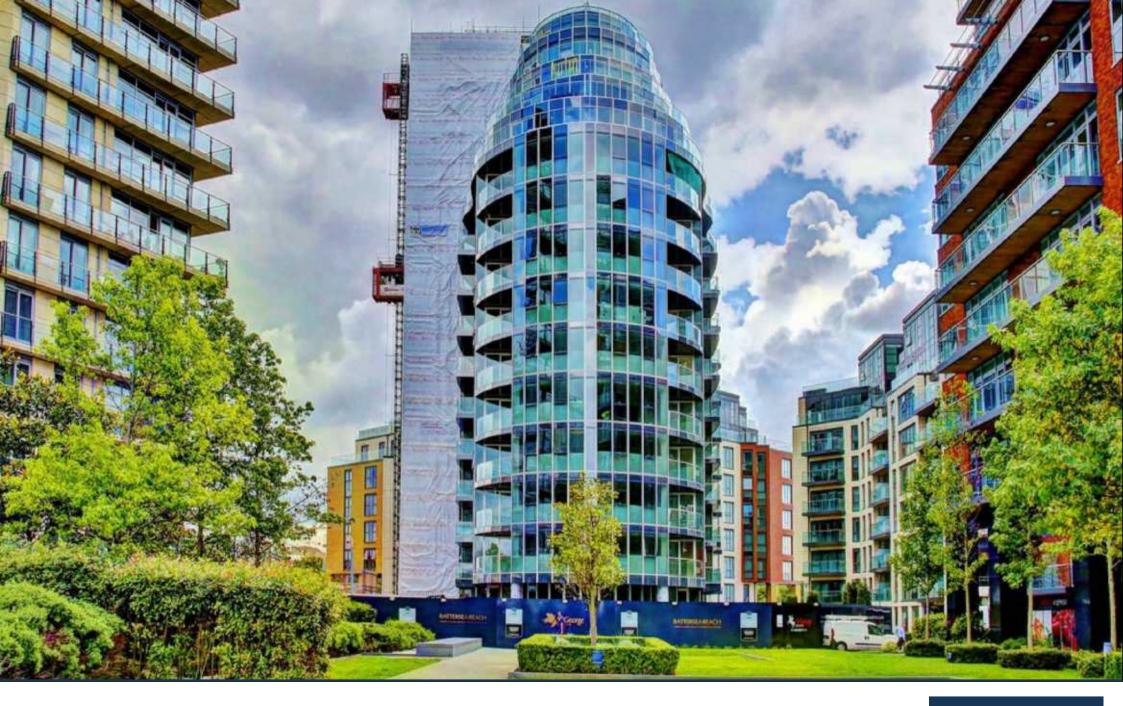

The Pinnacle is the jewel in the crown of the exclusive community at Battersea Reach, offering superior internal specifications and an abundance of light from the fullheight glazing. The apartments are finished to an immaculate specification that features American walnut and oak timber veneers, fine stone or porcelain tiling taken from a selection of perfectly balanced interior palettes

Battersea Reach itself provides many on-site amenities, including restaurants and bars, a residents only fitness suite, convenience shopping and a 24 hour concierge service. Available with remainder of 999 year leasehold.