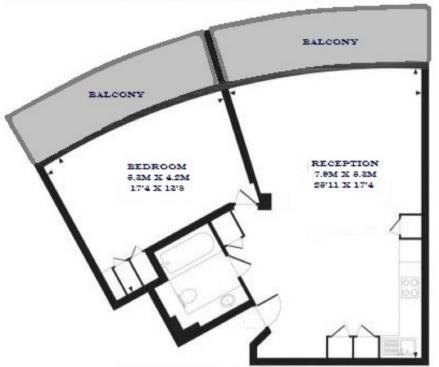

## BEZIER APARTMENTS, 91 CITY ROAD, LONDON EC1Y EIGHTH FLOOR APPROX: GROSS INTERNAL AREA 680 SQ FT / 63.2 SQM