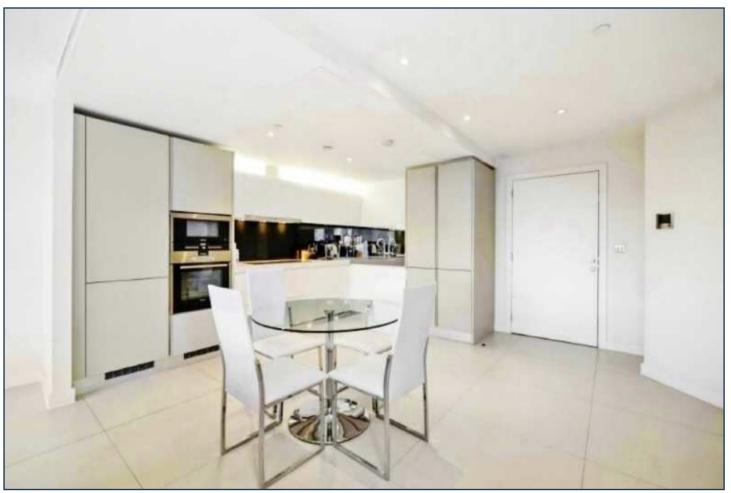

With full width balcony and 680 sq ft of internal space, this eighth floor apartment offers an excellent position and aspect within this highly regarded development. The Bezier apartments are located on City Road on the northern fringes of the City of London district, very close to the Old Street Underground station and just a short distance from the mainline Liverpool Street station.

There are a multitude of restaurants, bars and entertainment options nearby with the Museum of London and The Barbican only a few minutes walk away. The development also offers a 24 hour concierge service, residents' gymnasium, sauna/steam room and roof terrace.