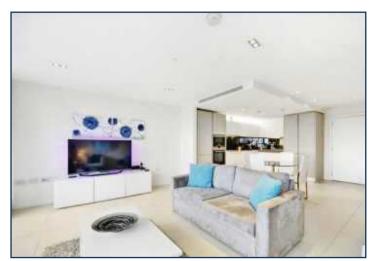

With full width balcony and 680 sq ft of internal space, this eighth floor apartment offers an excellent position and aspect within this highly regarded development. The Bezier apartments are located on City Road on the northern fringes of the City of London district, very close to the Old Street Underground station and just a short distance from the mainline Liverpool Street station.