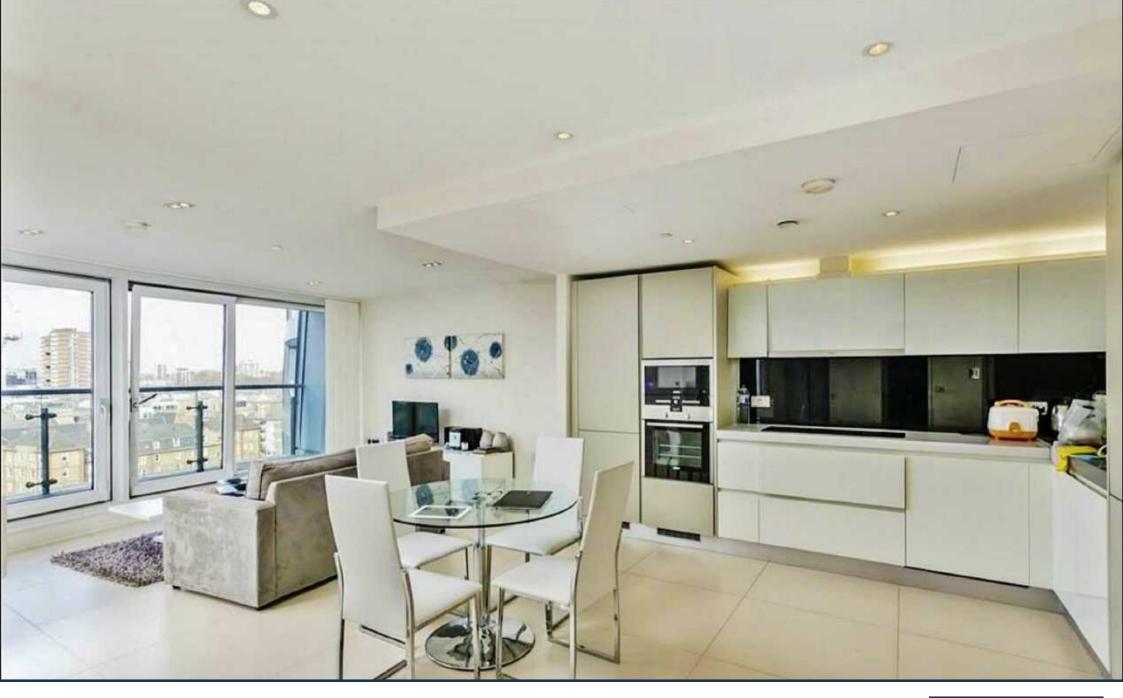

With full width balcony and 680 sq ft of internal space, this eighth floor apartment offers an excellent position and aspect within this highly regarded development. The Bezier apartments are located on City Road on the northern fringes of the City of London district, very close to the Old Street Underground station and just a short distance from the mainline Liverpool Street station.

There are a multitude of restaurants, bars and entertainment options nearby with the Museum of London and The Barbican only a few minutes walk away. The development also offers a 24 hour concierge service, residents' gymnasium, sauna/steam room and roof terrace.