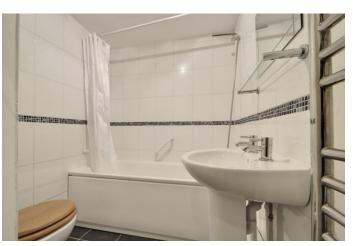

The property consists of living room with bay window, separate kitchen, double bedroom and bathroom with shower over bath.

Other benefits include double glazed windows, high ceilings, new carpet and allocated parking space.