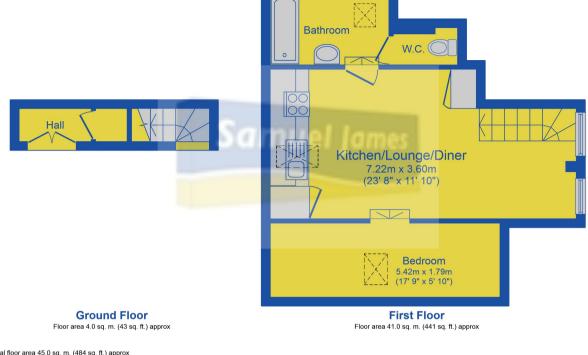

The apartment consists of a spacious living space and kitchen which is light and airy with rear aspect floor to ceiling windows, bedroom and bathroom.

Good access to Reading University, RBH and M4.

## **Key points:**

- Top floor location
- Off road parking
- Garage in block
- Recently renewed lease
- 441 sq. ft. Approx

Service charge: £1220 per annum

Remaining lease: 160 years

Local Authority: Reading Borough Council

Nearby transport: Close to local bus routes and train station.

Good access to A329M & M4

Outside:

Rear lawn. Garage located behind rear garden.

Total floor area 45.0 sq. m. (484 sq. ft.) approx This plan is for illustration purposes only and may not be representative of the property Plan created for Samuel James Estate Agents.