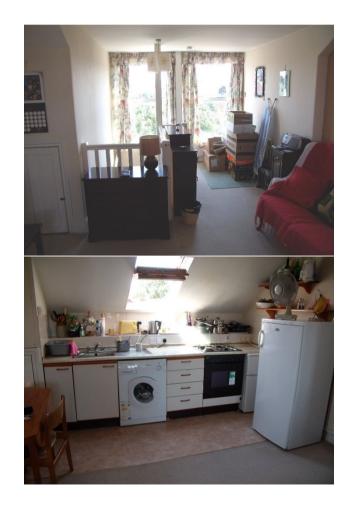

The apartment consists of a spacious living space and kitchen which is light and airy with rear aspect floor to ceiling windows, bedroom and bathroom.

Good access to Reading University, RBH and M4.