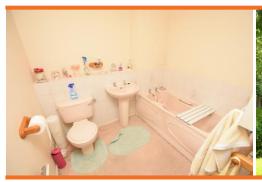

BEDROOM 16' 0" x 14' 6" (4.88m x 4.42m) (MAX) Electric storage heater.

BATHROOM White suite with panelled bath, pedestal wash basin, low level wc, part tiled walls, extractor.

**COMMUNAL GARDENS** RESIDENTS AND VISITORS PARKING