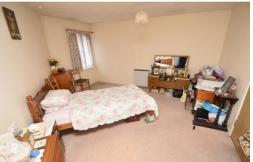

BEDROOM 16' 0" x 14' 6" (4.88m x 4.42m) (MAX) Electric storage heater.

BATHROOM White suite with panelled bath, pedestal wash basin, low level wc, part tiled walls, extractor.

**COMMUNAL GARDENS** RESIDENTS AND VISITORS PARKING