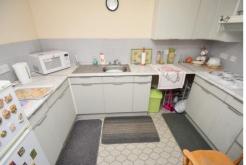

KITCHEN 10'5" x 6'0" (3.18m x 1.83m) Wall cupboards, matching base units with laminated workltops over, inset stainless steel sink unit with worktops, built in under oven, electric hob with extractor hood, space for fridge/freezer, part tiled walls.