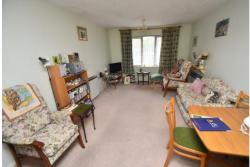

COMMUNAL ENTRANCE DOOR With entryphone system, door to communal hall with access to residents lounge, leading to communal kitchen and access to communal gardens.

ENTRANCE DOOR TO FLAT

**HALLWAY** 

RECEPTION ROOM 17' 9" x 10' 11" (5.41m x 3.33m) Hardwood framed window, electric storage heaters, archway to:-