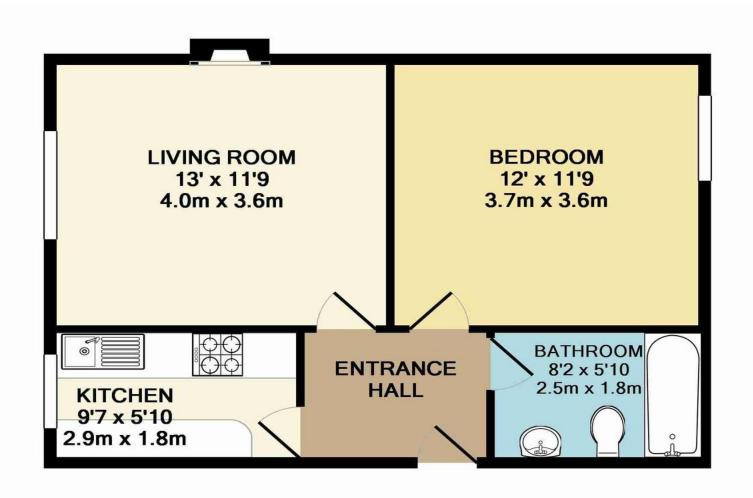

## TOTAL APPROX. FLOOR AREA 442 SQ.FT. (41.0 SQ.M.)

Whilst every attempt has been made to ensure the accuracy of the floor plan contained here, measurements of doors, windows, rooms and any other items are approximate and no responsibility is taken for any error, omission, or mis-statement. This plan is for illustrative purposes only and should be used as such by any prospective purchaser. The services, systems and appliances shown have not been tested and no guarantee as to their operability or efficiency can be given

Made with Metropix ©2016

by yourselves on inspection and by your Surveyor/Legal Adviser.