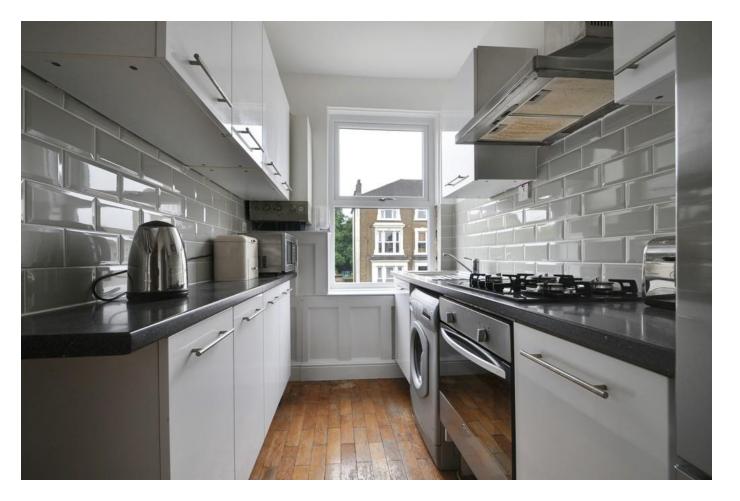

The property consists of a entrance hallway, reception room, separate kitchen, double bedroom and bathroom with shower over bath.

Other benefits include double glazed windows, high ceilings, new carpets and allocated parking space.