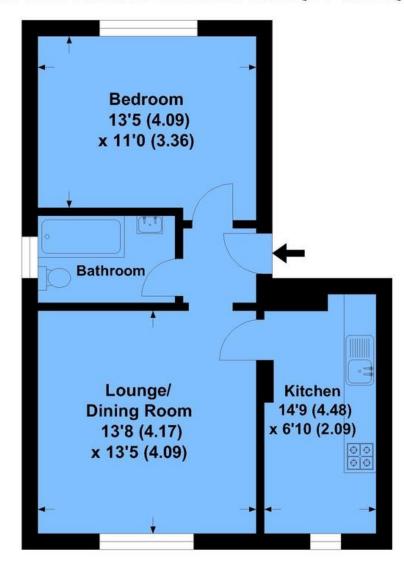

## De Pontchalon House APPROX. GROSS INTERNAL FLOOR AREA 517.88 SQFT / 48.11 SQM.

This is for guidance only, not to scale and must not be relied upon as a statement of fact. Attention is drawn to the notice on these particulars.