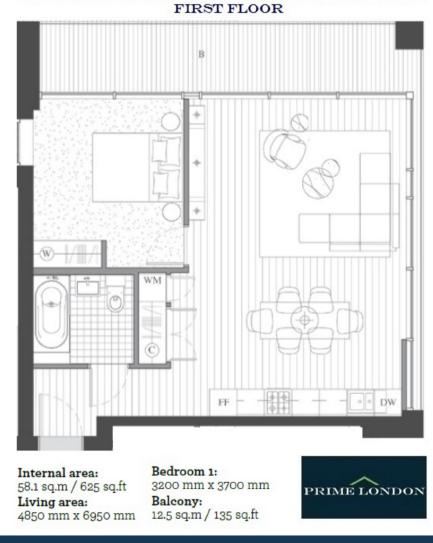

## LATITUDE BUILDING, ROYAL WHARF £445,950

## LATITUDE BUILDING, ROYAL WHARF, LONDON E16

You may download, store and use the material for your own personal use and research. You may not republish, retransmit, redistribute or otherwise make the material available to any party or make the same available on any website, online service or bulletin board of your own or of any other party or make the same available in hard copy or in any other media without the website owner's express prior written consent. The website owner's copyright must remain on all reproductions of material taken from this website.