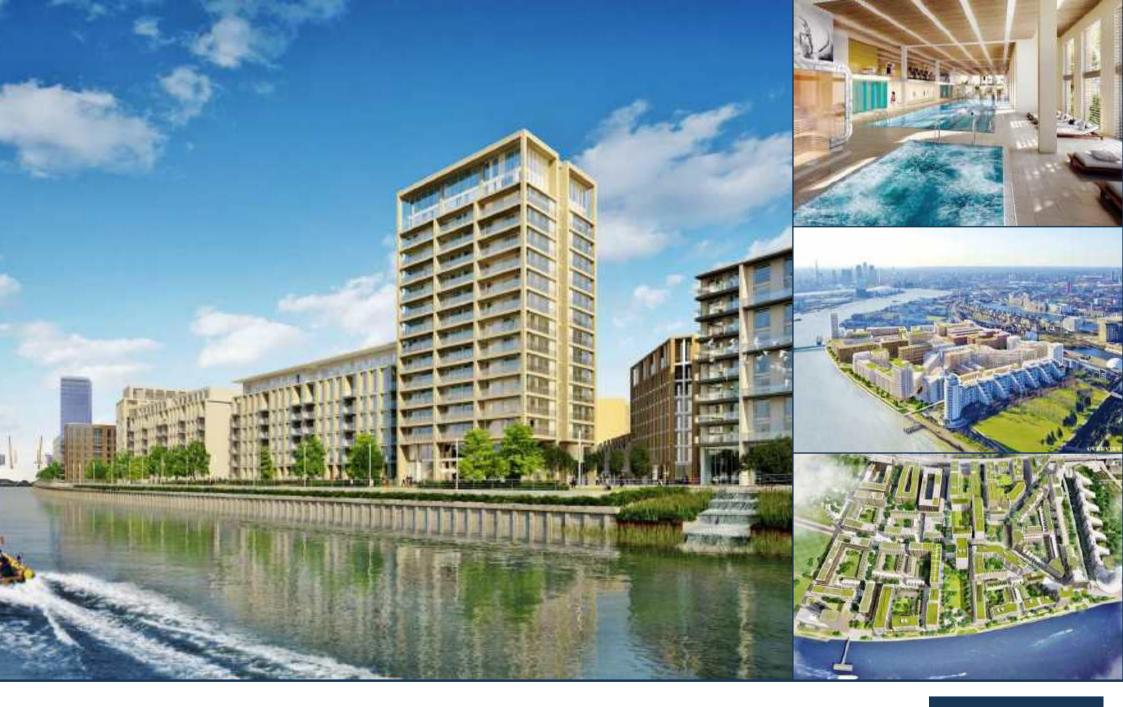

## BARRIER BUILDING, ROYAL WHARF £379,000

8830 mm x 4335 mm Bedroom 1: 6530 mm x 3250 mm

You may download, store and use the material for your own personal use and research. You may not republish, retransmit, redistribute or otherwise make the material available to any party or make the same available on any website, online service or bulletin board of your own or of any other party or make the same available in hard copy or in any other media without the website owner's express prior written consent. The website owner's copyright must remain on all reproductions of material taken from this website.