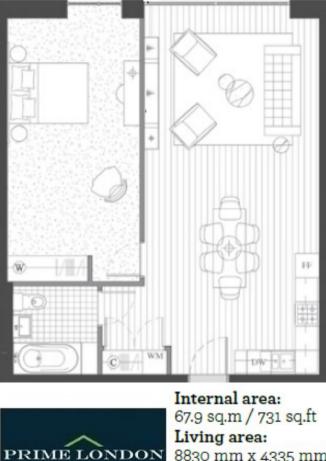

## BARRIER BUILDING, ROYAL WHARF £379,000

8830 mm x 4335 mm Bedroom 1: 6530 mm x 3250 mm

You may download, store and use the material for your own personal use and research. You may not republish, retransmit, redistribute or otherwise make the material available to any party or make the same available on any website, online service or bulletin board of your own or of any other party or make the same available in hard copy or in any other media without the website owner's express prior written consent. The website owner's copyright must remain on all reproductions of material taken from this website.