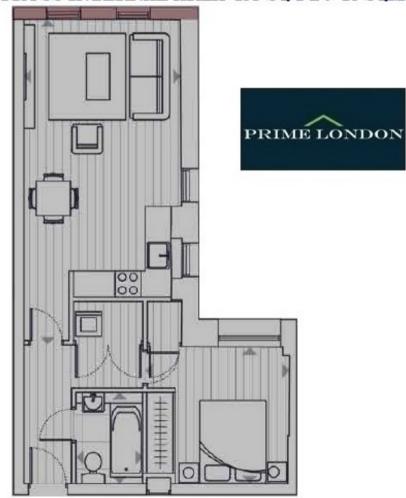

## EMBASSY WORKS, LAWN LANE, LONDON SW8 SECOND FLOOR GROSS INTERNAL AREA 495 SQ FT / 46 SQM

You may download, store and use the material for your own personal use and research. You may not republish, retransmit, redistribute or otherwise make the material available to any party or make the same available on any website, online service or bulletin board of your own or of any other party or make the same available in hard copy or in any other media without the website owner's express prior written consent. The website owner's copyright must remain on all reproductions of material taken from this website.