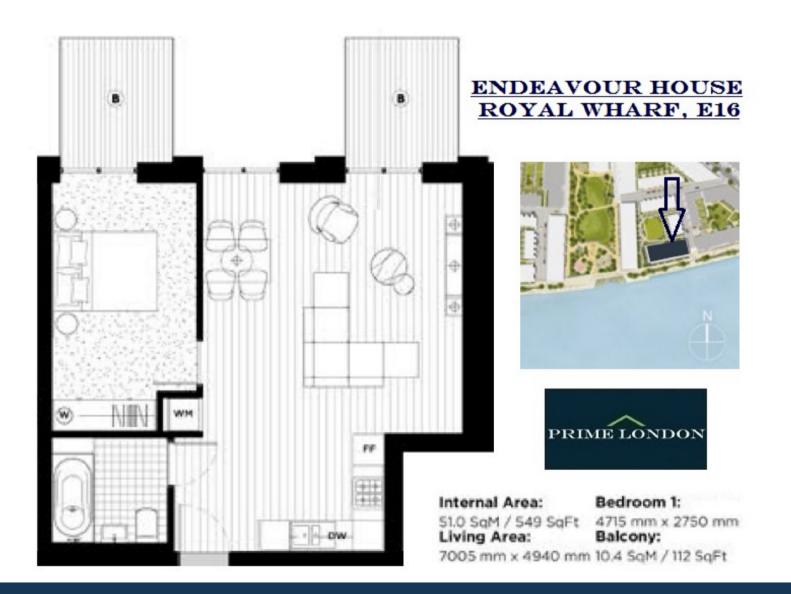

ENDEAVOUR HOUSE, ROYAL WHARF FIXED ASKING PRICE £350,000

95 WESTMINSTER BRIDGE ROAD, SE1 7HR T: 0207 928 6663 OFFICE@PRIMELONDONRESIDENTIAL.COM WWW.PRIMELONDONRESIDENTIAL.COM

You may download, store and use the material for your own personal use and research. You may not republish, retransmit, redistribute or otherwise make the material available to any party or make the same available on any website, online service or bulletin board of your own or of any other party or make the same available in hard copy or in any other media without the website owner's express prior written consent. The website owner's copyright must remain on all reproductions of material taken from this website.