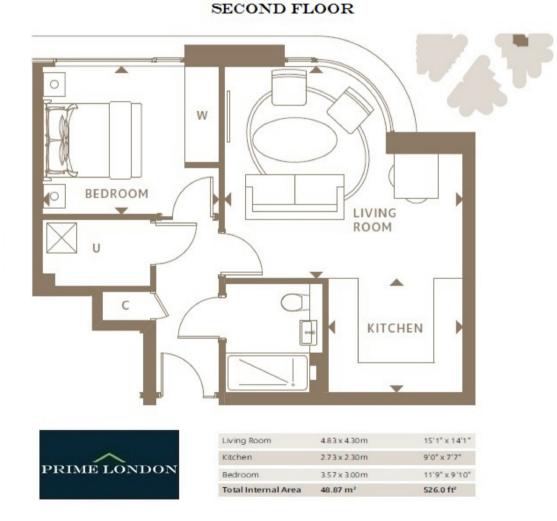

THE CORNICHE, 20 ALBERT EMBANKMENT, £637,750

95 WESTMINSTER BRIDGE ROAD, SE1 7HR T: 0207 928 6663 OFFICE@PRIMELONDONRESIDENTIAL.COM WWW.PRIMELONDONRESIDENTIAL.COM