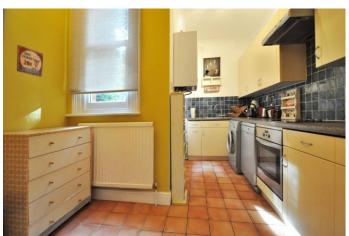

The property comprises large entrance hall, a modern fitted kitchen with integral appliances, the double bedroom overlooks the garden and has quality fitted wardrobes. The bathroom has a modern suite and is tiled with a shower over the bath. The living room is a wonderful feature of this property offering a very large living space full of character charm and overlooks the maintained communal garden.