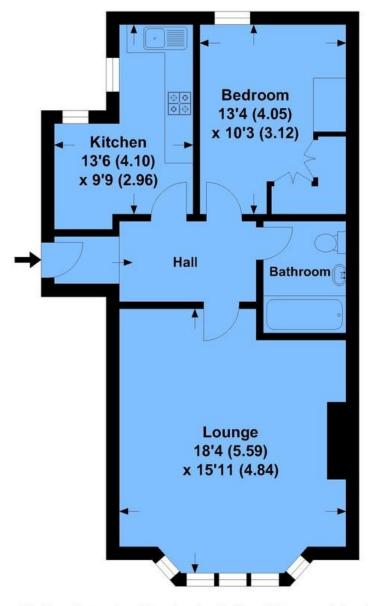

The property comprises large entrance hall, a modern fitted kitchen with integral appliances, the double bedroom overlooks the garden and has quality fitted wardrobes. The bathroom has a modern suite and is tiled with a shower over the bath. The living room is a wonderful feature of this property offering a very large living space full of character charm and overlooks the maintained communal garden.

## Morland House

APPROX. GROSS INTERNAL FLOOR AREA 659.72 SQFT / 61.29 SQM

This is for guidance only, not to scale and must not be relied upon as a statement of fact.

Attention is drawn to the notice on these particulars.