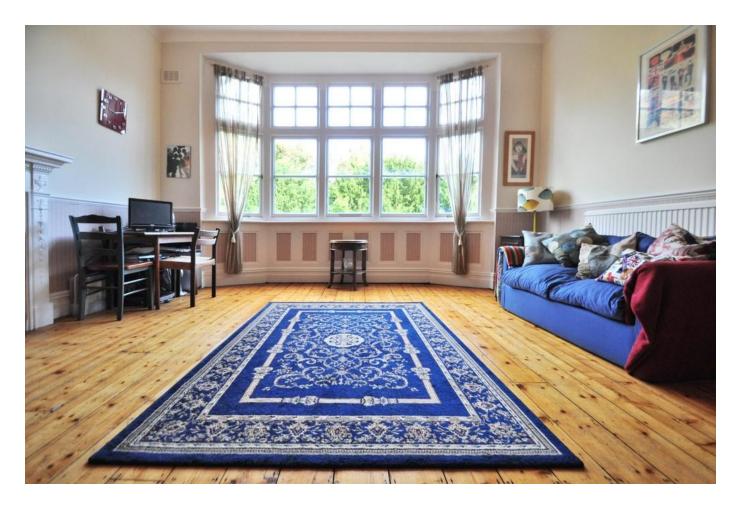

The property comprises large entrance hall, a modern fitted kitchen with integral appliances, the double bedroom overlooks the garden and has quality fitted wardrobes. The bathroom has a modern suite and is tiled with a shower over the bath. The living room is a wonderful feature of this property offering a very large living space full of character charm and overlooks the maintained communal garden.