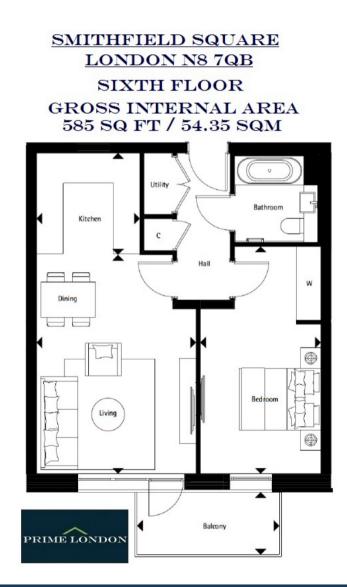

SMITHFIELD SQUARE, HORNSEY £465,000

95 WESTMINSTER BRIDGE ROAD, SE1 7HR T: 0207 928 6663 OFFICE@PRIMELONDONRESIDENTIAL.COM WWW.PRIMELONDONRESIDENTIAL.COM

You may download, store and use the material for your own personal use and research. You may not republish, retransmit, redistribute or otherwise make the material available to any party or make the same available on any website, online service or bulletin board of your own or of any other party or make the same available in hard copy or in any other media without the website owner's express prior written consent. The website owner's copyright must remain on all reproductions of material taken from this website.