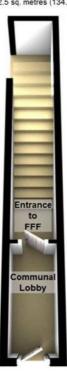

#### **COMMUNAL ENTRANCE**

Via partly glazed wooden door to communal entrance hall with laminate wooden flooring and wooden door leading to carpeted stairs to first floor;

www.sandradavidson.com

First Floor Approx. 61.9 sq. metres (666.1 sq. feet)

Ground Floor Approx. 12.5 sq. metres (134.6 sq. feet)

Total area: approx. 74.4 sq. metres (800.7 sq. feet)

This plan is for Illustration purposes only and may not be representative of the property Plan created by Sandra Davidson Estate Agents