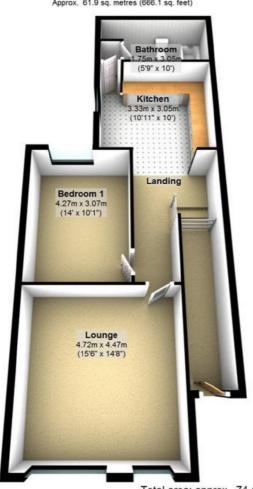

### LOUNGE 15'6 X 14'8 (4.72m X 4.47m)

Double glazed casement window to front with radiator under, further double glazed casement window to front, fitted carpet, radiator.

#### BEDROOM 14' X 10'1 (4.27m X 3.07m)

Double glazed casement window to rear, fitted carpet, radiator coving.

#### KITCHEN/DINER 10'11 x 10' (3.33m x 3.05m)

Fitted wall and base units, work surface, single bowl single drainer stainless steel sink unit, integrated electric oven and hob with extractor hood, plumbing for washing machine, space for fridge, partly tiled walls, vinyl flooring, radiator, double glazed casement window to flank.

## BATHROOM 10'1 X 5'9 (3.07m X 1.75m)

White suite comprising panelled bath with shower attachment, low level w.c, pedestal wash hand basin, radiator, partly tiled walls, vinyl flooring, double glazed opaque window to rear.

www.sandradavidson.com

First Floor Approx. 61.9 sq. metres (666.1 sq. feet)

Ground Floor Approx. 12.5 sq. metres (134.6 sq. feet)

Total area: approx. 74.4 sq. metres (800.7 sq. feet)

This plan is for Illustration purposes only and may not be representative of the property Plan created by Sandra Davidson Estate Agents