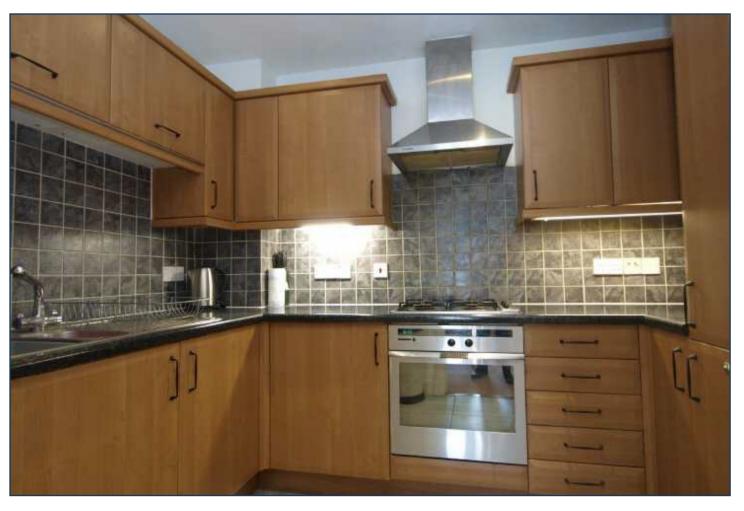

WALPOLE HOUSE, WATERLOO £425 PER WEEK

A quiet and spacious garden-facing one bedroom apartment of 592 sq ft in Westminster Square, available for long let from late August.

This rarely available property features a spacious reception, double bedrooms with vast storage, separate bathroom, separate fully integrated kitchen and private balcony with garden aspect.