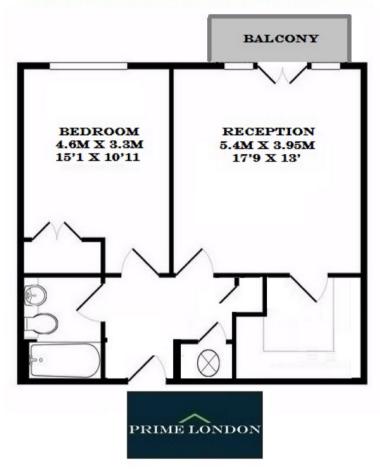

WALPOLE HOUSE, WATERLOO £425 PER WEEK

A quiet and spacious garden-facing one bedroom apartment of 592 sq ft in Westminster Square, available for long let from late August.

This rarely available property features a spacious reception, double bedrooms with vast storage, separate bathroom, separate fully integrated kitchen and private balcony with garden aspect.

Westminster Square offers a 24 hour uniformed concierge service, and is located adjacent to Lambeth North Underground and a few moments from Waterloo Station and the South Bank.

WALPOLE HOUSE, WESTMINSTER SQUARE SECOND FLOOR GROSS INTERNAL AREA 592 SQ FT / 55 SQM