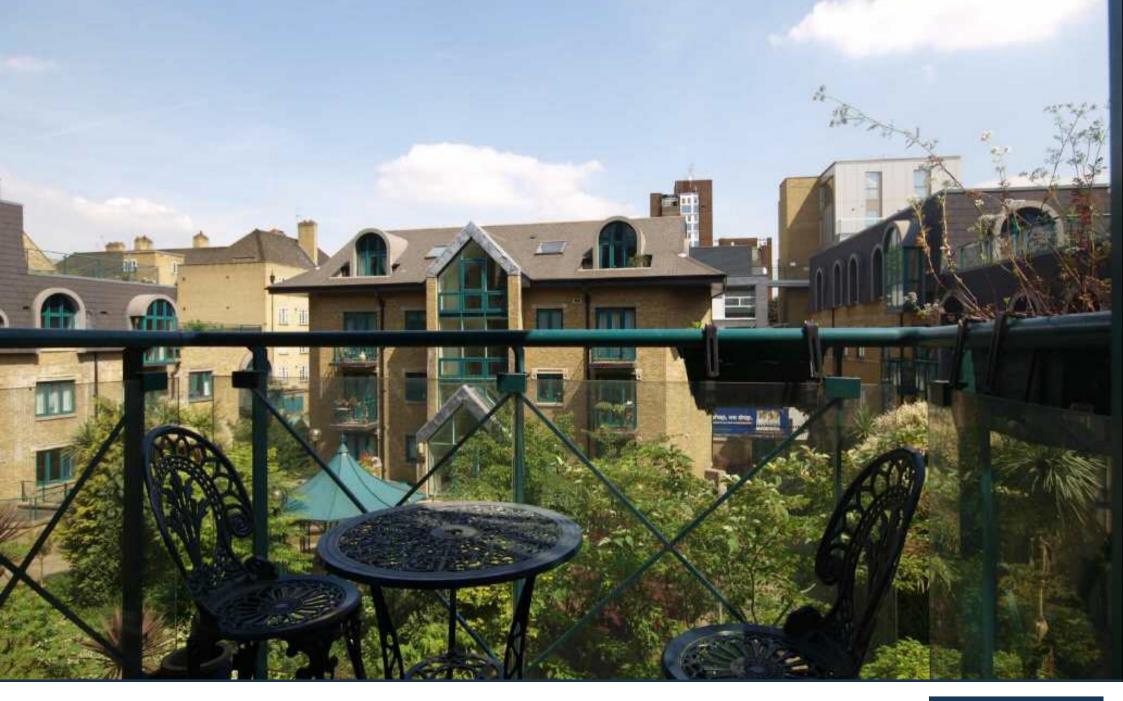

WALPOLE HOUSE, WATERLOO £425 PER WEEK

A quiet and spacious garden-facing one bedroom apartment of 592 sq ft in Westminster Square, available for long let from late August.

This rarely available property features a spacious reception, double bedrooms with vast storage, separate bathroom, separate fully integrated kitchen and private balcony with garden aspect.

Westminster Square offers a 24 hour uniformed concierge service, and is located adjacent to Lambeth North Underground and a few moments from Waterloo Station and the South Bank.

WALPOLE HOUSE, WESTMINSTER SQUARE SECOND FLOOR GROSS INTERNAL AREA 592 SQ FT / 55 SQM