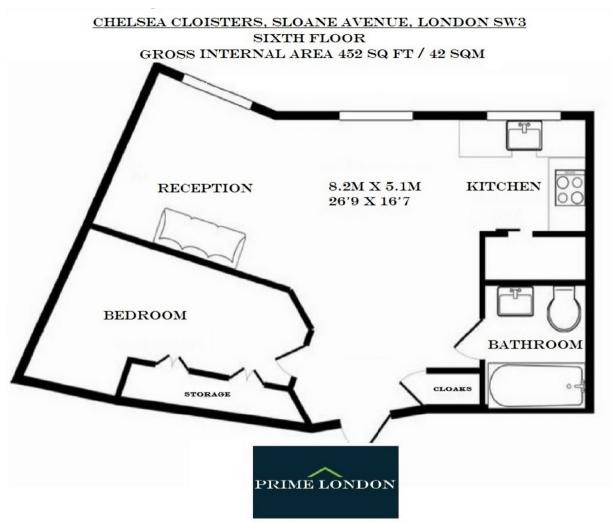

CHELSEA CLOISTERS, CHELSEA £545 PER WEEK

A fully renovated one bedroom sixth floor residence in a prestigious Chelsea location available for immediate long term lease.

This property has been interior designed to the highest standard, incorporating a bespoke Emperador hand-made marble bathroom with jacuzzi, power shower and plasma TV. The luxurious bedroom boasts brand new Egyptian carpet, bespoke 4 door fitted wardrobes and plasma TV. Kitchen features handmade Crema Marfil marble work tops with full brand new Neff appliances and mirrored splashback.