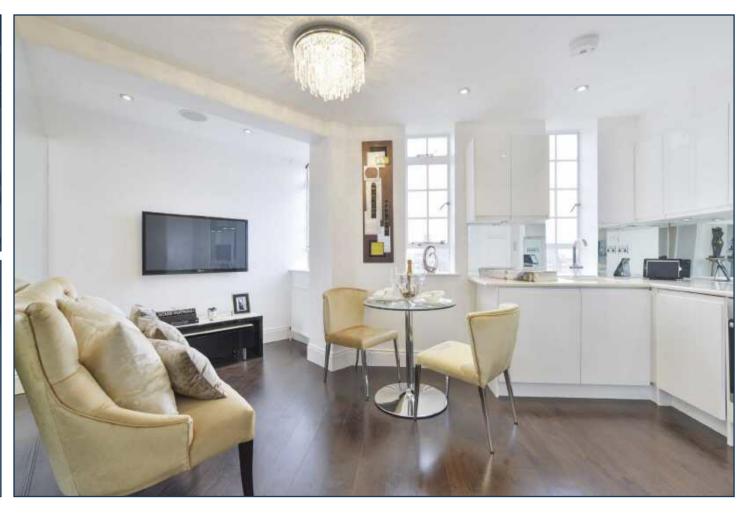

The apartment is newly decorated, with brand new handmade and bespoke Italian furniture, artwork and sculptures specifically commissioned for this apartment.

The entire apartment boasts integrated ceiling speakers in the reception, bathroom and bedroom, all controlled via iPad.