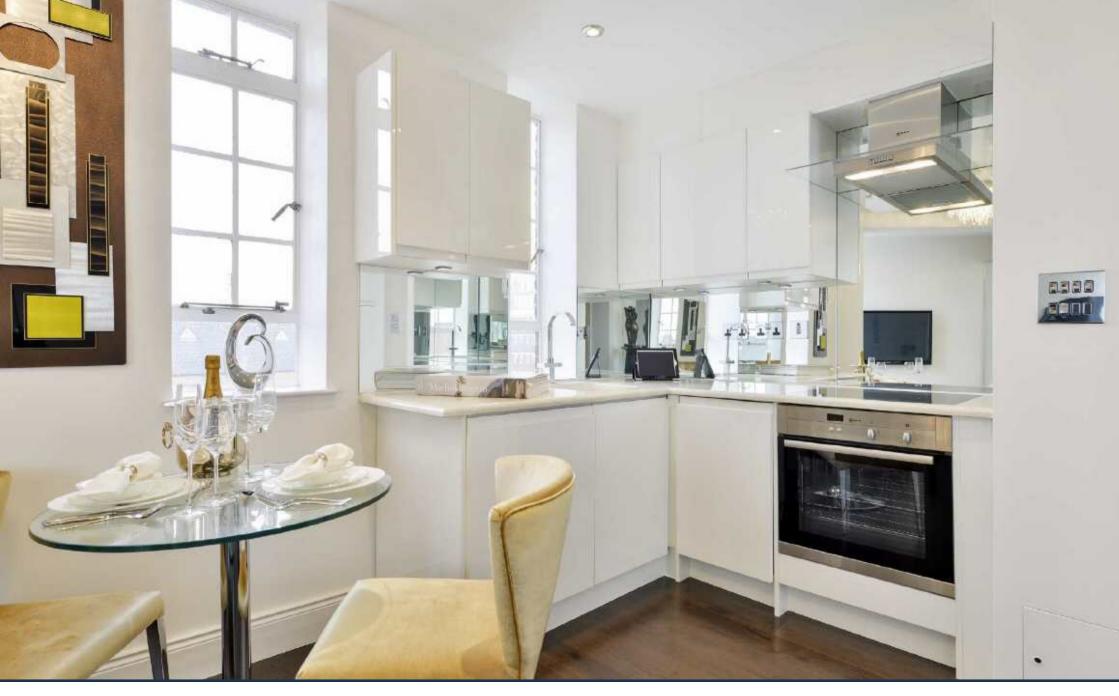

CHELSEA CLOISTERS, CHELSEA £545 PER WEEK

A fully renovated one bedroom sixth floor residence in a prestigious Chelsea location available for immediate long term lease.

This property has been interior designed to the highest standard, incorporating a bespoke Emperador hand-made marble bathroom with jacuzzi, power shower and plasma TV. The luxurious bedroom boasts brand new Egyptian carpet, bespoke 4 door fitted wardrobes and plasma TV. Kitchen features handmade Crema Marfil marble work tops with full brand new Neff appliances and mirrored splashback.