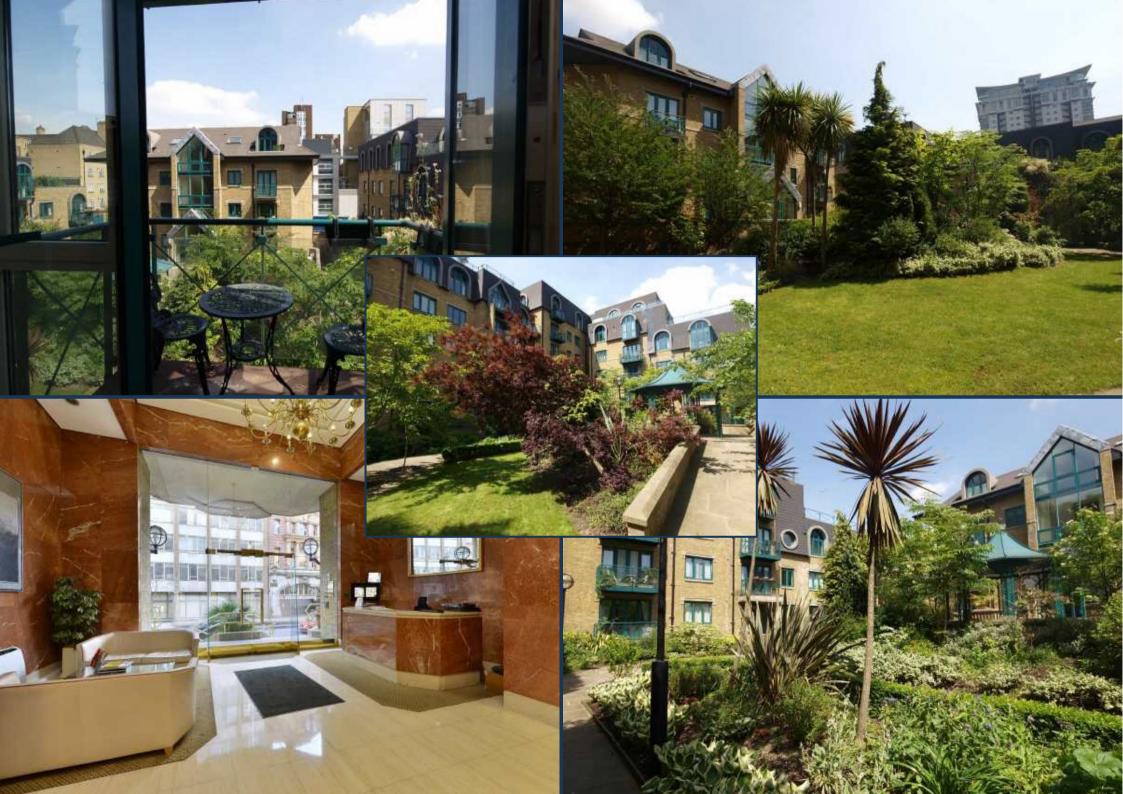

WALPOLE HOUSE, WATERLOO £415 PER WEEK

A quiet and spacious garden-facing one bedroom apartment of 592 sq ft in Westminster Square, available for long let from late August.

This rarely available property features a spacious reception, double bedrooms with vast storage, separate bathroom, separate fully integrated kitchen and private balcony with garden aspect.

Westminster Square offers a 24 hour uniformed concierge service, and is located adjacent to Lambeth North Underground and a few moments from Waterloo Station and the South Bank.