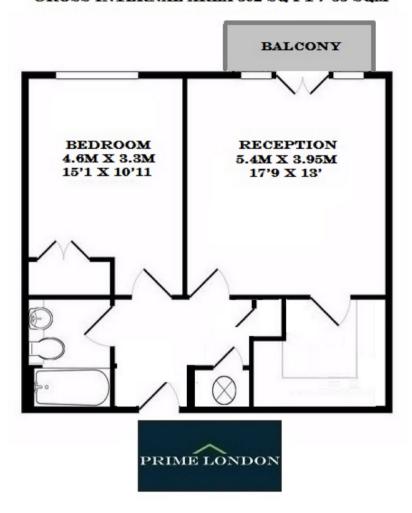

## WALPOLE HOUSE, WESTMINSTER SQUARE SECOND FLOOR GROSS INTERNAL AREA 592 SQ FT / 55 SQM