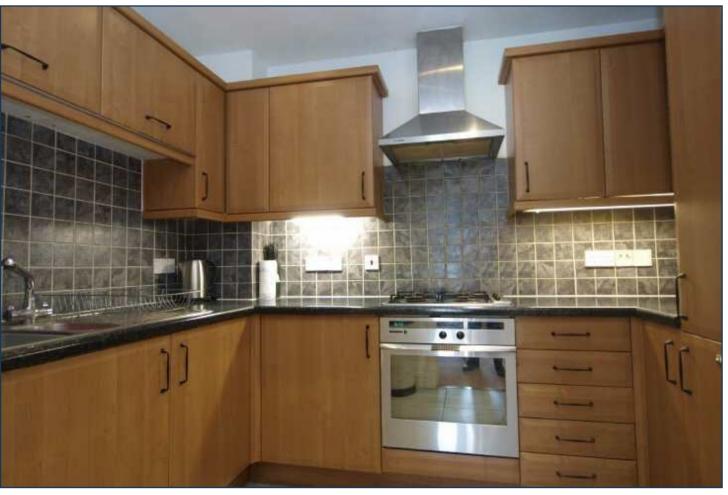

WALPOLE HOUSE, WATERLOO £415 PER WEEK

A quiet and spacious garden-facing one bedroom apartment of 592 sq ft in Westminster Square, available for long let from late August.

This rarely available property features a spacious reception, double bedrooms with vast storage, separate bathroom, separate fully integrated kitchen and private balcony with garden aspect.