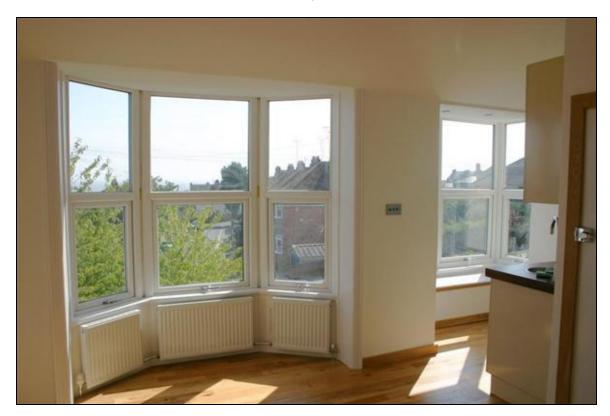

## IDEAL FOR HOLIDAY HOME, BUY TO LET INVESTMENT OR FIRST TIME PURCHASE.

Xpert agents are offering a lovely first floor apartment situated in heart of the town centre and close to local sandy beaches, railway station and all that Broadstairs high street has to offer. Internally the property has modern decor throughout to a very good standard. Accommodation consists of sitting room with feature wood flooring, double glazed bay window with sea views, modern kitchen area which has a double glazed bay window with a window seat, fitted with contemporary high gloss units and integrated oven and hob, extractor and fridge. The bedroom has attractive lighting, feature wood flooring, access to the en suite shower room and a double glazed bay window with sea views. The power sockets and light switches are contemporary brushed steel effect. Other benefits include gas central heating and double glazing. To the front of the building a parking space. The property is available as a chain free purchase. Early viewing is highly recommended.

Lounge: 18' 6" Maximum to include the kitchen x 11' 7" maximum (5.64m x 3.53m) Front aspect with a large double glazed bay window with partial sea views. Feature wood flooring, fitted cupboard houses the combination boiler supplying domestic hot water and heating, television point and radiators. Open aspect to the kitchen area.