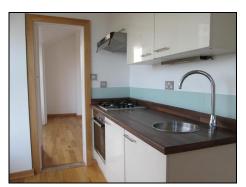

Kitchen: Front aspect with a double glazed bay window to the front with partial sea views and a fitted window seat underneath with storage. The kitchen comprises a matching range of cream high gloss wall and base units with an integrated fridge, electric oven and four burner gas hob with an extractor hood over. There is under unit down lighting, feature wood flooring and a door leading to the bedroom.