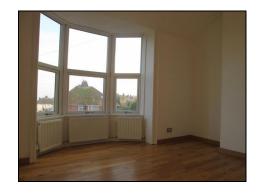

Lounge: 18' 6" Maximum to include the kitchen x 11' 7" maximum (5.64m x 3.53m) Front aspect with a large double glazed bay window with partial sea views. Feature wood flooring, fitted cupboard houses the combination boiler supplying domestic hot water and heating, television point and radiators. Open aspect to the kitchen area.

Bedroom: 11' into bay x 13' 1" (3.35m x 3.99m) Front aspect with a double glazed bay window to the front with partial sea views, built in storage cupboard with space and plumbing for washing machine, radiators, wall lights, feature wood flooring and a door to the en-suite shower room.