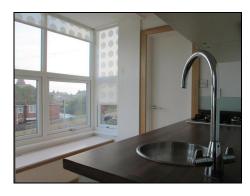

Kitchen: Front aspect with a double glazed bay window to the front with partial sea views and a fitted window seat underneath with storage. The kitchen comprises a matching range of cream high gloss wall and base units with an integrated fridge, electric oven and four burner gas hob with an extractor hood over. There is under unit down lighting, feature wood flooring and a door leading to the bedroom.