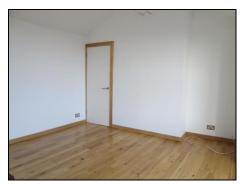

Bedroom: 11' into bay x 13' 1" (3.35m x 3.99m) Front aspect with a double glazed bay window to the front with partial sea views, built in storage cupboard with space and plumbing for washing machine, radiators, wall lights, feature wood flooring and a door to the en-suite shower room.