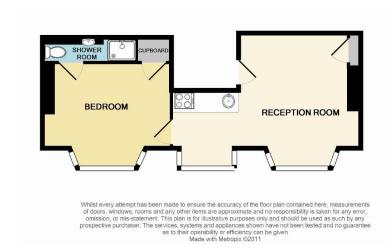

Lounge: 18' 6" Maximum to include the kitchen x 11' 7" maximum (5.64m x 3.53m) Front aspect with a large double glazed bay window with partial sea views. Feature wood flooring, fitted cupboard houses the combination boiler supplying domestic hot water and heating, television point and radiators. Open aspect to the kitchen area.

Kitchen: Front aspect with a double glazed bay window to the front with partial sea views and a fitted window seat underneath with storage. The kitchen comprises a matching range of cream high gloss wall and base units with an integrated fridge, electric oven and four burner gas hob with an extractor hood over. There is under unit down lighting, feature wood flooring and a door leading to the bedroom.

Bedroom: 11' into bay x 13' 1" (3.35m x 3.99m) Front aspect with a double glazed bay window to the front with partial sea views, built in storage cupboard with space and plumbing for washing machine, radiators, wall lights, feature wood flooring and a door to the en-suite shower room.

Ensuite Shower Room: Tiled shower cubicle with bi-folding glass door, low level w.c and a pedestal wash hand basin.

Exterior

Parking: There is an allocated off street parking space.