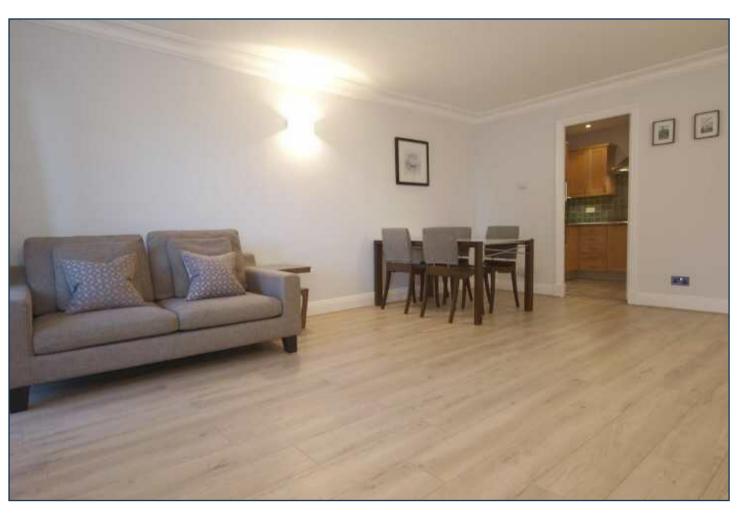

A newly refurbished throughout one bedroom apartment of over 660 sq ft in Walpole House at Westminster Square, with air conditioning and new wooden flooring, available for immediate long term lease.

This property features a spacious reception, double bedroom with sizeable storage, separate newly refurbished bathroom, separate fully integrated kitchen and private balcony.