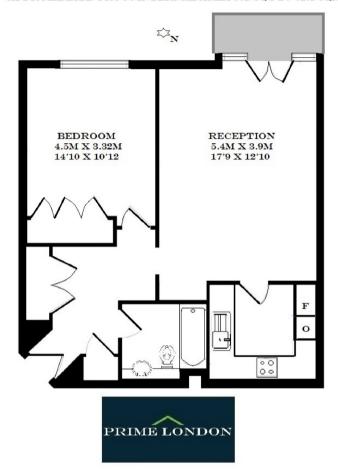

A newly refurbished throughout one bedroom apartment of over 660 sq ft in Walpole House at Westminster Square, with air conditioning and new wooden flooring, available for immediate long term lease.

This property features a spacious reception, double bedroom with sizeable storage, separate newly refurbished bathroom, separate fully integrated kitchen and private balcony.

Westminster Square offers a 24 hour uniformed concierge service, and is located adjacent to Lambeth North Underground and a few moments from Waterloo Station and the South Bank.









## WALPOLE HOUSE, 126 WESTMINSTER BRIDGE ROAD, LONDON SE1

## SECOND FLOOR

APPROXIMATE GROSS INTERNAL AREA 661 SQ FT / 61.4 SQM