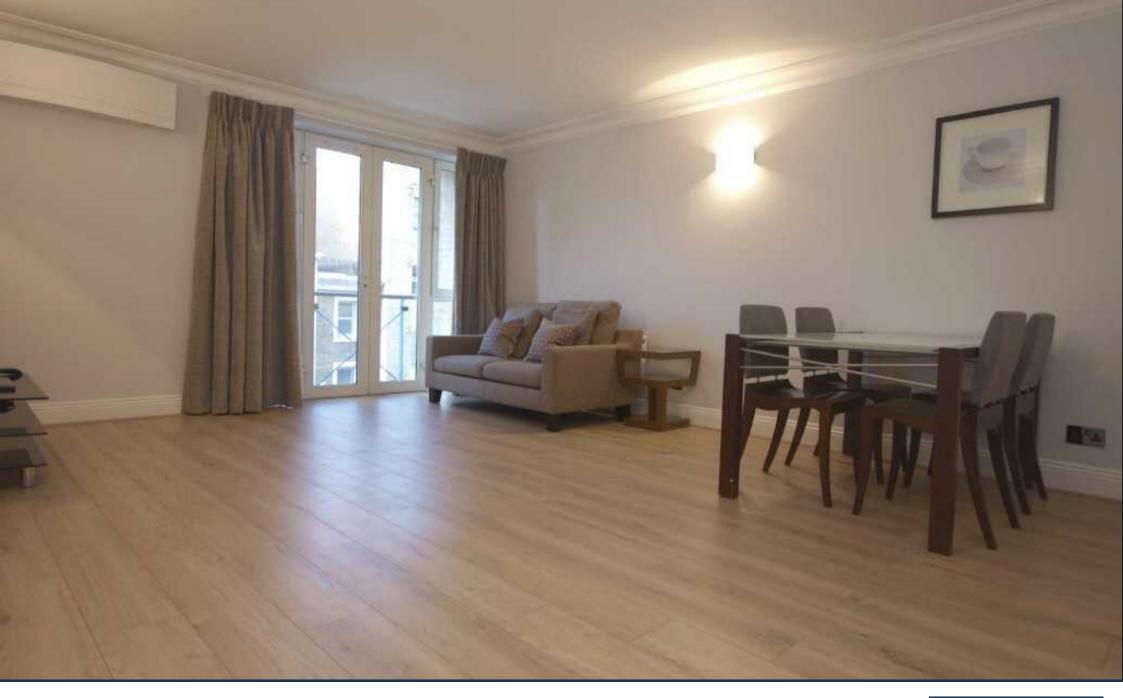

A newly refurbished throughout one bedroom apartment of over 660 sq ft in Walpole House at Westminster Square, with air conditioning and new wooden flooring, available for immediate long term lease.

This property features a spacious reception, double bedroom with sizeable storage, separate newly refurbished bathroom, separate fully integrated kitchen and private balcony.