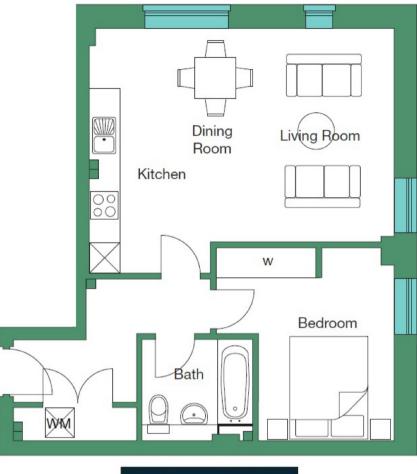

GREAT HALL, KINGSWAY SQUARE, BATTERSEA £360 PER WEEK

A sizeable one bedroom unfurnished apartment in Kingsway Square, available for long let from late October.

This secure and gated development offers a 24 hour concierge service, two courtyard gardens, communal roof terrace and fantastic period features, being a conversion of a Victorian College. Kingsway Square is ideally located within close proximity of the transport links and amenities local to Battersea Park and Queenstown Road and is just moments from Battersea Park and the river.

## GREAT HALL, KINGSWAY SQUARE, BATTERSEA SW11 UPPER GROUND FLOOR