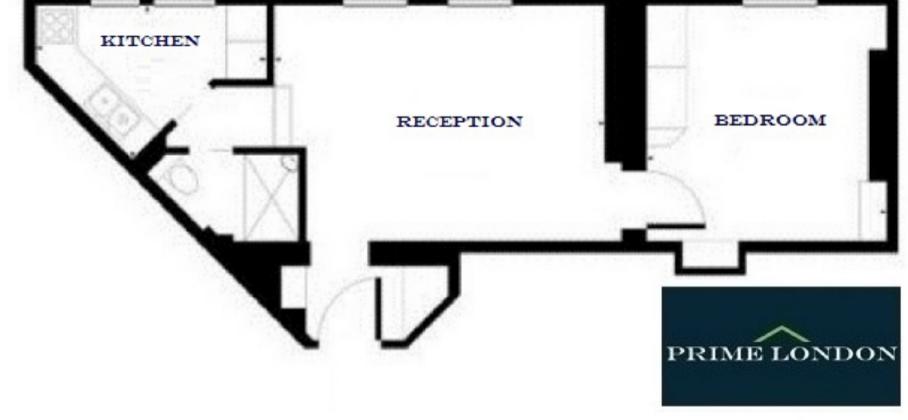

## PARK MANSIONS, KNIGHTSBRIDGE, SW1X FOURTH FLOOR GROSS INTERNAL AREA 500 SQ FT / 46 SQM

You may download, store and use the material for your own personal use and research. You may not republish, retransmit, redistribute or otherwise make the material available to any party or make the same available on any website, online service or bulletin board of your own or of any other party or make the same available in hard copy or in any other media without the website owner's express prior written consent. The website owner's copyright must remain on all reproductions of material taken from this website.