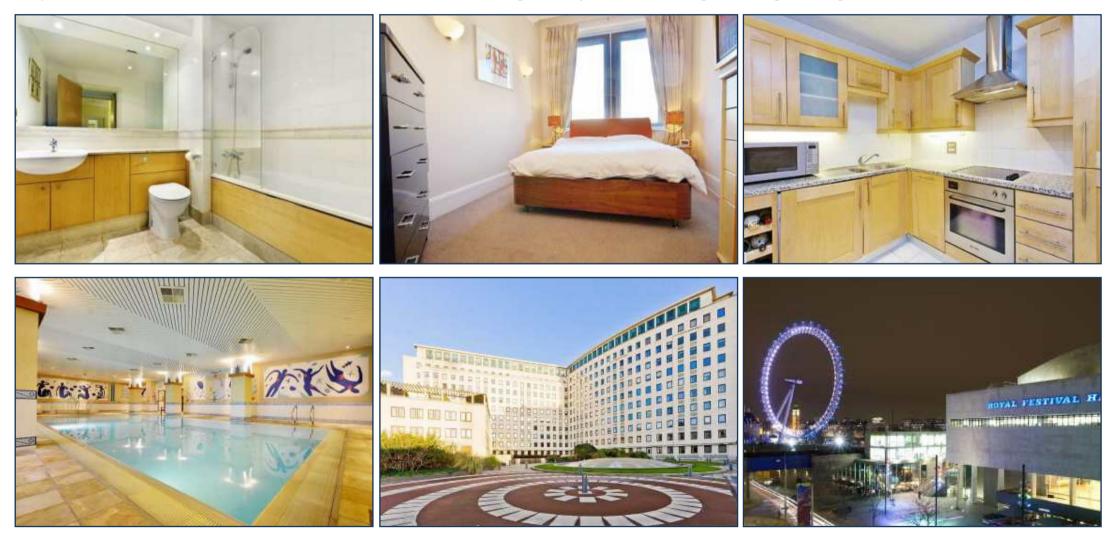

PRIME LONDON

The apartment offers a bright reception, double bedroom with built-in storage, fully fitted kitchen, separate full bathroom and separate storage cupboard. Additionally, residents enjoy exclusive access to the spa and fitness centre complete with fully equipped gymnasium, heated swimming pool, steam room and sauna. The Whitehouse Apartments further features a 24 hour concierge service and communal roof terrace. Positioned moments from the South Bank, the location offers an array of some of London's finest cultural attractions, restaurants, cafes and shops. Nearby Waterloo station provides superb transport links via the Bakerloo, Jubilee,