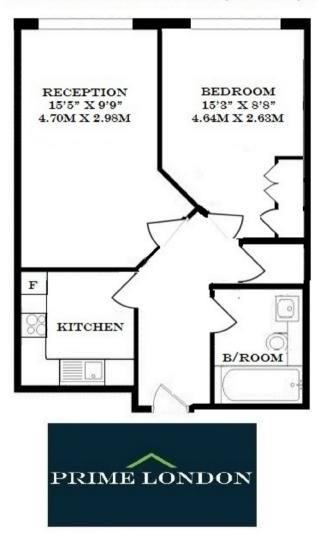

## FIFTH FLOOR GROSS INTERNAL AREA 472 SQ FT / 44 SQM

You may download, store and use the material for your own personal use and research. You may not republish, retransmit, redistribute or otherwise make the material available to any party or make the same available on any website, online service or bulletin board of your own or of any other party or make the same available in hard copy or in any other media without the website owner's express prior written consent. The website owner's copyright must remain on all reproductions of material taken from this website.