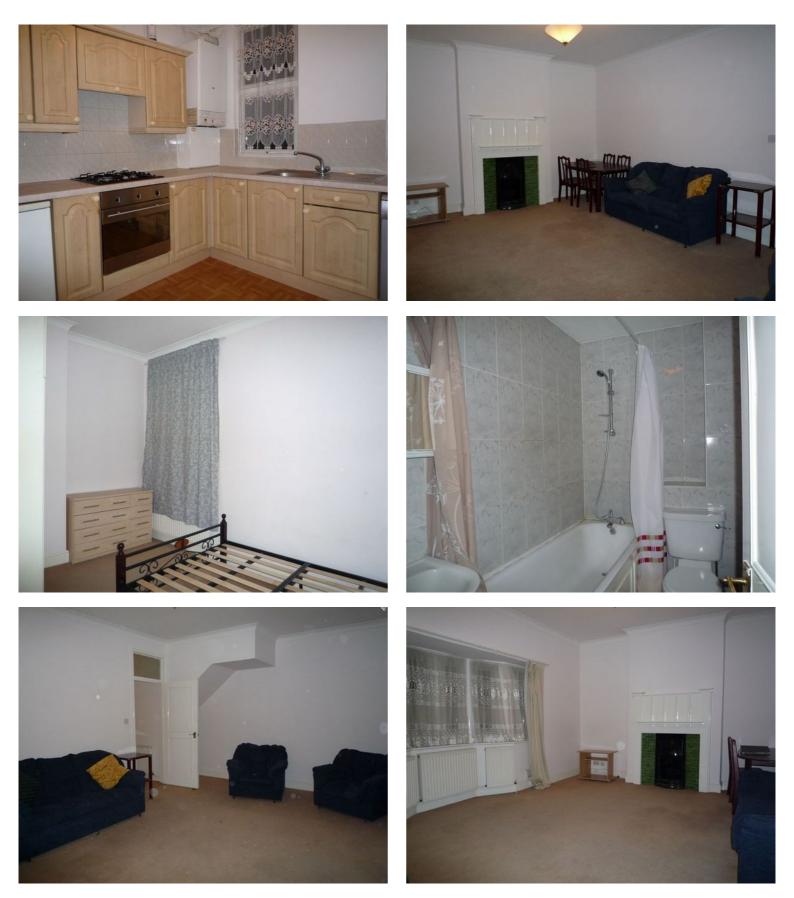

## Green Lanes, Palmers Green, N13 £242 per week, For long let

A small re-decorated first floor 1 bedroom flat with a shower cubicle, appliance fitted kitchen open plan to reception, gas central heating, double glazing. Close to Palmers Green shops and transport. Available 12th March

A small re-decorated first floor 1 bedroom flat with a shower cubicle, appliance fitted kitchen open plan to reception, gas central heating, double glazing. Close to Palmers Green shops and transport. Available 12th March