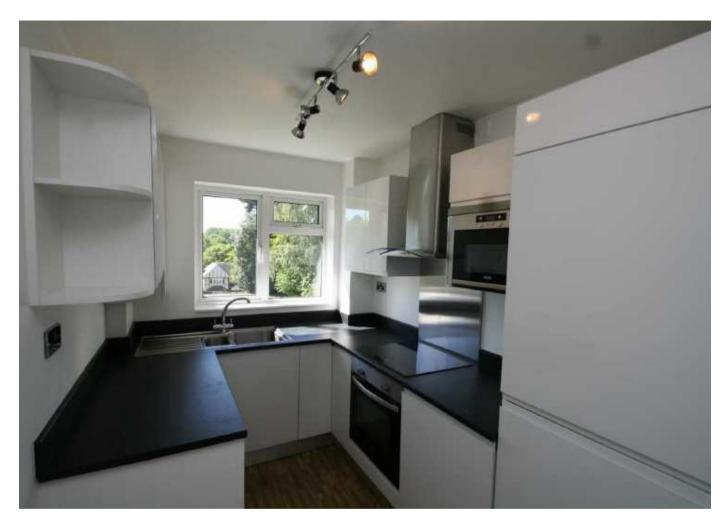

## **Description:**

Well presented 1 bed 2nd floor flat close to High Street, overlooking golf course, and within walking distance of Elmstead Woods station. Comprising bright living room with large window affording panoramic views over golf course, modern kitchen with appliances including dishwasher, double bedroom and shower room. Gas centrally heated and double glazed, garage and communal garden. Offered unfurnished. Available 1st July. Council Tax band C. Energy Rating C.