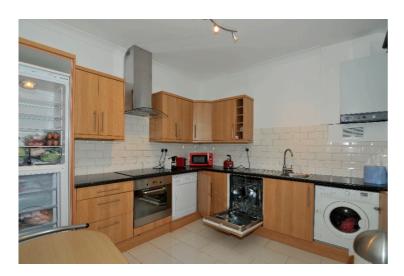

## The Mall, Southgate, N14 £173 per week, For long let

Situated in one of the most desirable roads just off The Green, Southgate and within easy walking distance to Piccadilly line tube station; this large double room, shared with 3 other rooms has a modern appliance fitted kitchen including washing machine and tumble dryer, new carpets, free Wi-Fi, modern bathroom with shower & separate WC & new furniture.

## Long Description

Situated in one of the most desirable roads just off The Green, Southgate and within easy walking distance to Piccadilly line tube station; this large double room, shared with 3 other rooms has a modern appliance fitted kitchen including washing machine and tumble dryer, new carpets, free Wi-Fi, modern bathroom with shower & separate WC & new furniture.