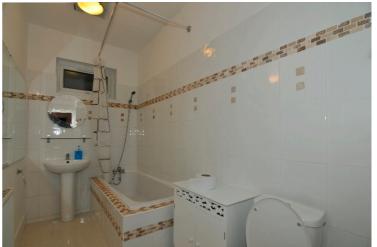

## The Mall, Southgate, N14 £173 per week, For long let

Situated in one of the most desirable roads just off The Green, Southgate and within easy walking distance to Piccadilly line tube station; this large double room, shared with 3 other rooms has a modern appliance fitted kitchen including washing machine and tumble dryer, new carpets, free Wi-Fi, modern bathroom with shower & separate WC & new furniture.

## Long Description

Situated in one of the most desirable roads just off The Green, Southgate and within easy walking distance to Piccadilly line tube station; this large double room, shared with 3 other rooms has a modern appliance fitted kitchen including washing machine and tumble dryer, new carpets, free Wi-Fi, modern bathroom with shower & separate WC & new furniture.