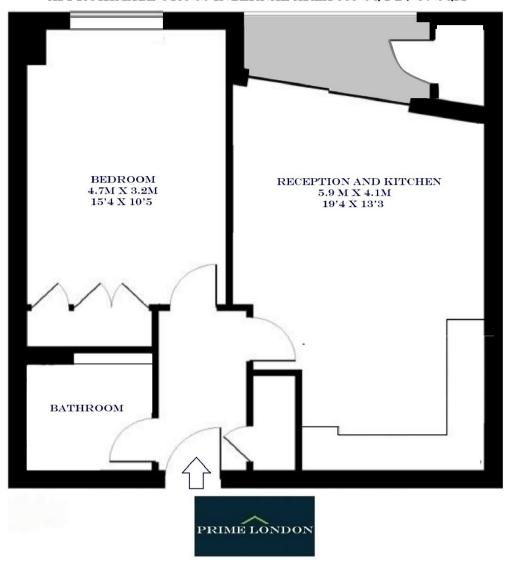

## THE PERSPECTIVE BUILDING, 100 WESTMINSTER BRIDGE ROAD APPROXIMATE GROSS INTERNAL AREA 538 SQ FT / 50 SQM