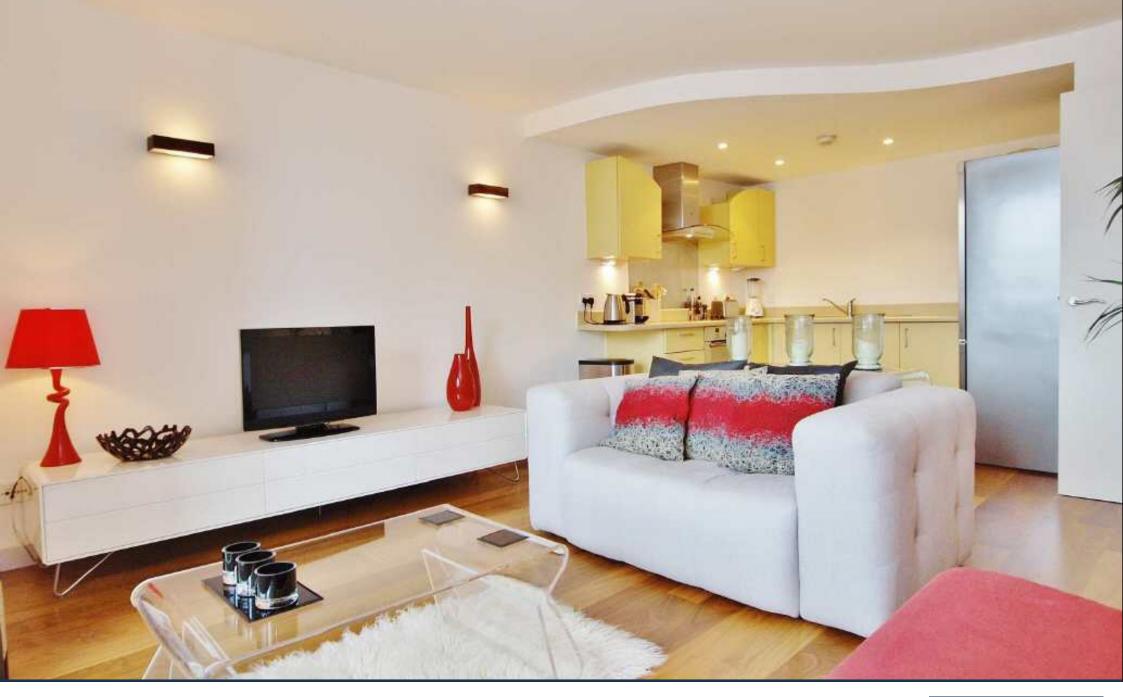

A rare London Eye aspect one bedroom apartment of some 538 sq ft (50 sqm), available for long term lease from early April. This refurbished apartment offers a very generous reception, sizeable bedroom with built-in storage, comfort cooling, wooden flooring, and balcony with incredible views over the centre of London. This apartment is situated in The Perspective Building, a recently refurbished and excellently managed landmark building offering a 24 hour uniformed concierge service, residents' garden, bike storage and an excellent community feel. The building is within a short walk of the South Bank and the West End, directly adjacent to Lambeth North Underground and a few moments from Waterloo Station for both Underground and Mainline Services. Available to view via appointment through Prime London as sole agents.