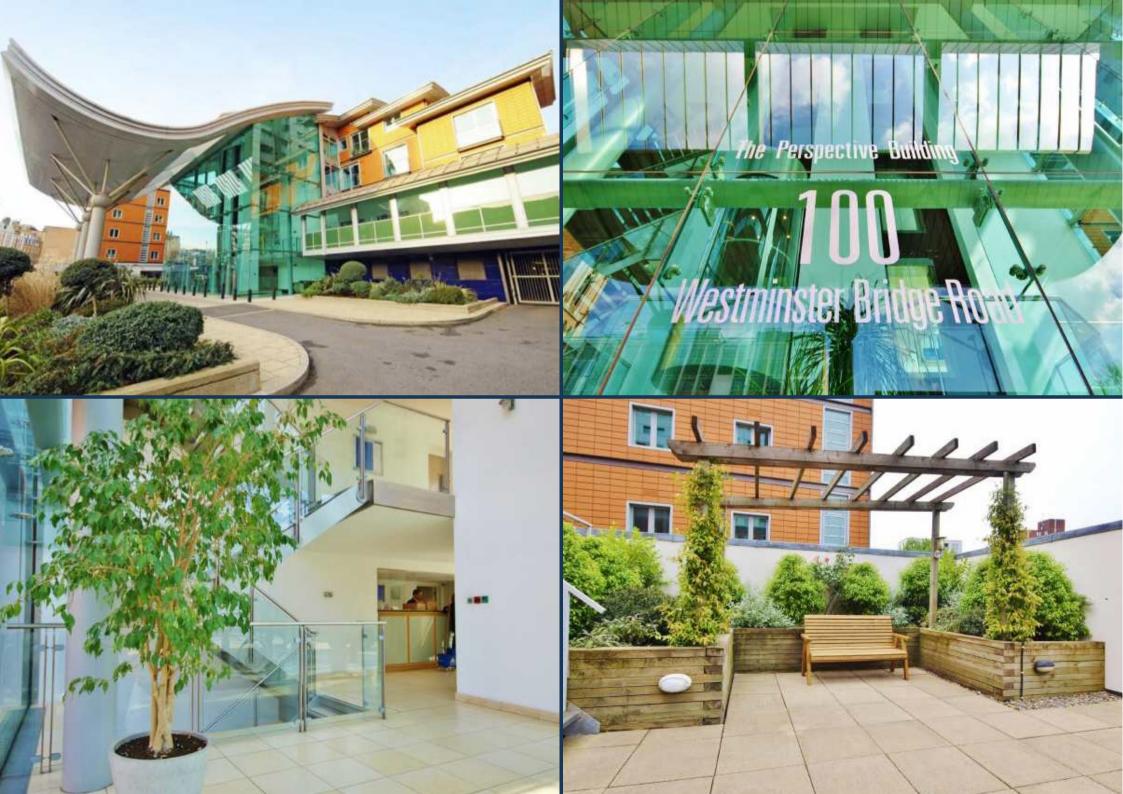

A rare London Eye aspect one bedroom apartment of some 538 sq ft (50 sqm), available for long term lease from early April. This refurbished apartment offers a very generous reception, sizeable bedroom with built-in storage, comfort cooling, wooden flooring, and balcony with incredible views over the centre of London. This apartment is situated in The Perspective Building, a recently refurbished and excellently managed landmark building offering a 24 hour uniformed concierge service, residents' garden, bike storage and an excellent community feel. The building is within a short walk of the South Bank and the West End, directly adjacent to Lambeth North Underground and a few moments from Waterloo Station for both Underground and Mainline Services. Available to view via appointment through Prime London as sole agents.

## THE PERSPECTIVE BUILDING, 100 WESTMINSTER BRIDGE ROAD APPROXIMATE GROSS INTERNAL AREA 538 SQ FT / 50 SQM