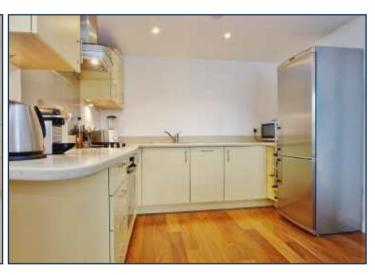

A rare London Eye aspect one bedroom apartment of some 538 sq ft (50 sqm), available for long term lease from early April. This refurbished apartment offers a very generous reception, sizeable bedroom with built-in storage, comfort cooling, wooden flooring, and balcony with incredible views over the centre of London. This apartment is situated in The Perspective Building, a recently refurbished and excellently managed landmark building offering a 24 hour uniformed concierge service, residents' garden, bike storage and an excellent community feel. The building is within a short walk of the South Bank and the West End, directly adjacent to Lambeth North Underground and a few moments from Waterloo Station for both Underground and Mainline Services. Available to view via appointment through Prime London as sole agents.