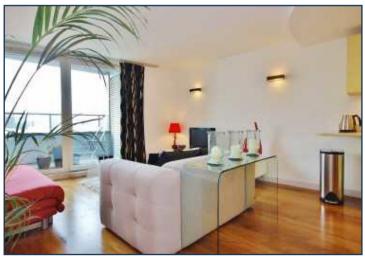

A rare London Eye aspect one bedroom apartment of some 538 sq ft (50 sqm), available for long term lease from early April. This refurbished apartment offers a very generous reception, sizeable bedroom with built-in storage, comfort cooling, wooden flooring, and balcony with incredible views over the centre of London. This apartment is situated in The Perspective Building, a recently refurbished and excellently managed landmark building offering a 24 hour uniformed concierge service, residents' garden, bike storage and an excellent community feel. The building is within a short walk of the South Bank and the West End, directly adjacent to Lambeth North Underground and a few moments from Waterloo Station for both Underground and Mainline Services. Available to view via appointment through Prime London as sole agents.